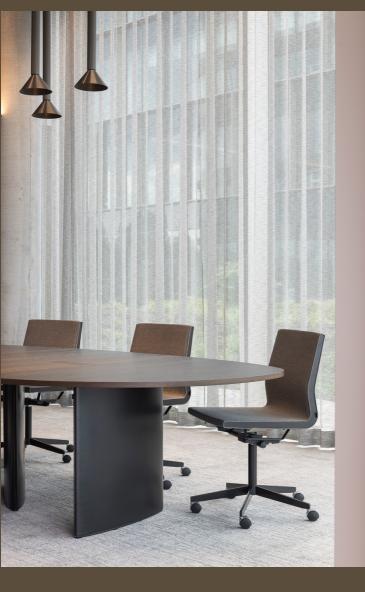

## **REIMAGINING WORKSPACES**

We are excited to share a recent cutting-edge project, commissioned by Immogra, that took the interior of the Onyx building at Park 7 to a whole new level.

Park 7 is a large communal site with both working and living spaces, located near Brussels airport. Bulo designed and coordinated the interior of the meeting facilities in one of the buildings on this remarkable location.

## Collections in this project

TAB Lounge by Alain Berteau

Monica by Bulo design in collaboration with Gensler
Senses by Nathalie Van Reeth
SL58 by Léon Stynen

VVD Chair by Vincent Van Duysen

Kei by Bulo Design
Bespoke credenza