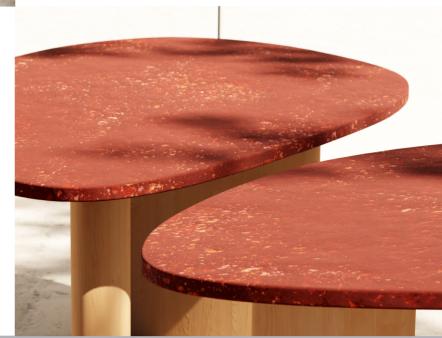

## **NATURAL & SUSTAINABLE**

Our Senses Collection with a table top from recycled olives.

Paperfactor is a unique, handmade, highly sustainable and natural material offered only by Bulo for table tops. Now available in a new red colour, with a smooth top finish on our Senses Collection by Nathalie Van Reeth.

Senses Rock x Paper Factor