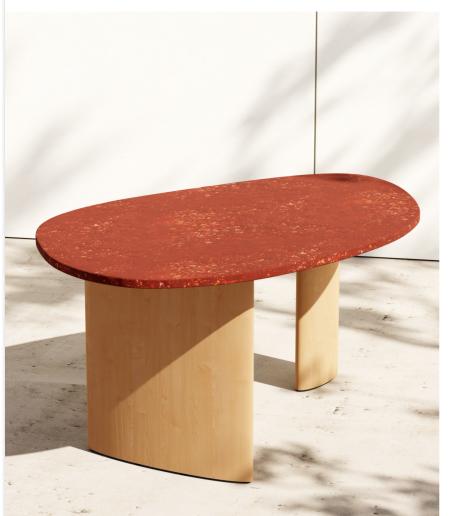

## **NATURAL & SUSTAINABLE**

Our Senses Collection with a table top from recycled olives.

Paperfactor is a unique, handmade, highly sustainable and natural material offered only by Bulo for table tops. Now available in a new red colour, with a smooth top finish on our Senses Collection by Nathalie Van Reeth.

Senses Rock x Paper Factor