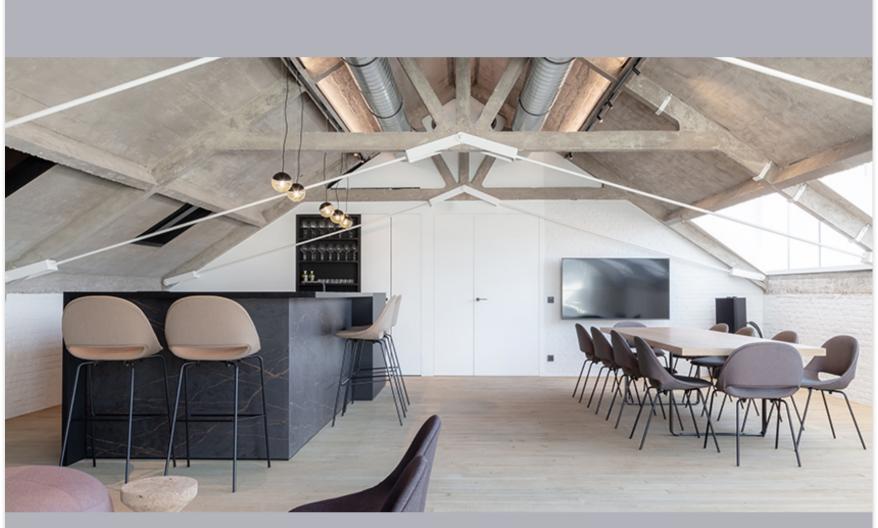

## New project: Sharp Insurance Brokers

to design the office space and interior for Sharp Insurance Brokers

of Saffre Frères in Oudenaarde which used to be an old textile factory.

Sharp Insurance Brokers moved into the original old office building of Saffre Frères

## Collections in this project

SL58 by Léon Stynen

Senses by Nathalie Van Reeth

Lucca by Bulo Design in collaboration wit Gensler

Kei by Bulo Design Team
Dan by Bulo Design Team
Bespoke Bar

View Collections