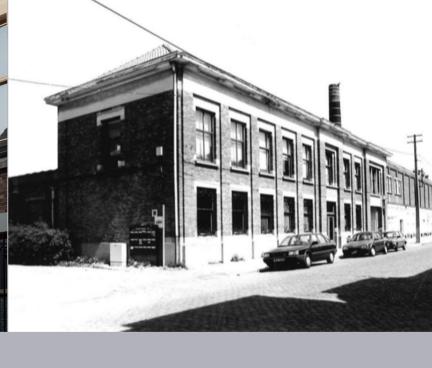

## New project: Sharp Insurance Brokers

to design the office space and interior for Sharp Insurance Brokers

of Saffre Frères in Oudenaarde which used to be an old textile factory.

Sharp Insurance Brokers moved into the original old office building of Saffre Frères

sustainable and vibrant residential area with lots of open space, energy efficient homes, inspiring offices and much more. The project is called Saffrou.