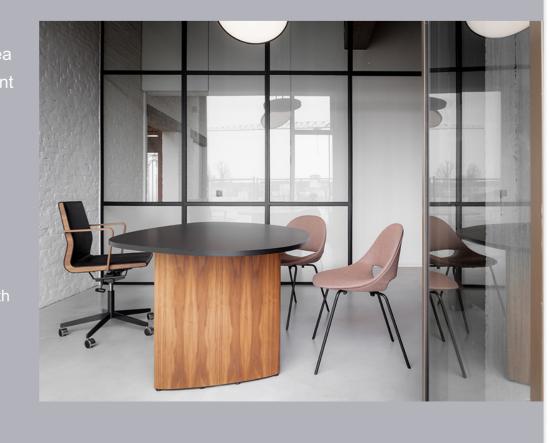

## New project: Sharp Insurance Brokers

to design the office space and interior for Sharp Insurance Brokers

of Saffre Frères in Oudenaarde which used to be an old textile factory.

Sharp Insurance Brokers moved into the original old office building of Saffre Frères

## Collections in this project

SL58 by Léon Stynen

Senses by Nathalie Van Reeth

Lucca by Bulo Design in collaboration wit Gensler

Kei by Bulo Design Team
Dan by Bulo Design Team
Bespoke Bar

View Collections