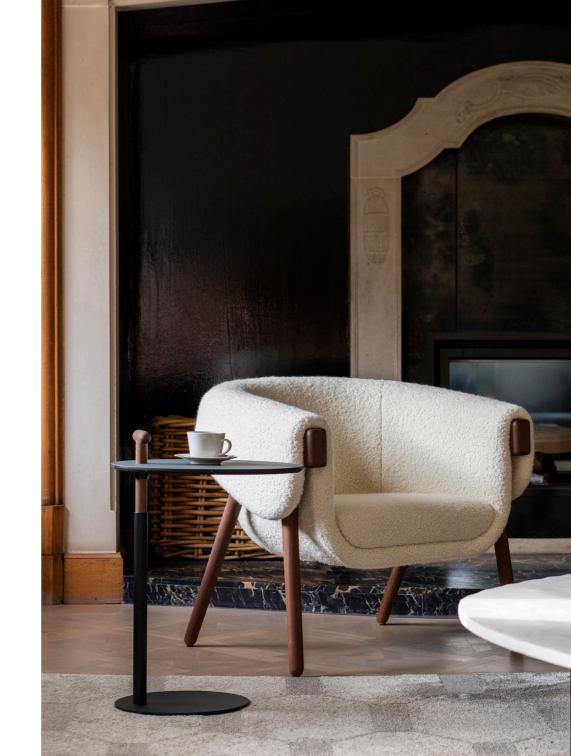

Monica is quintessential Bulo. Both timeless and contemporary, she feels at home in different interiors. The lounge combines elements of classical woodworking and upholstery with state-of-the-art production techniques.

This chair goes well with Lucca, a small yet convenient side table. The intuitive wooden handle allows the user to adjust the table's height or to carry the table.

With soft cushions and broad armrests,
Pub & Club transcends the functional aspect of
the desk chair to luxurious comfort and playful
aesthetics. Pub & Club is the perfect antidote to
the rigid technical office chair, making working
cosy and warm with a touch of lounge.