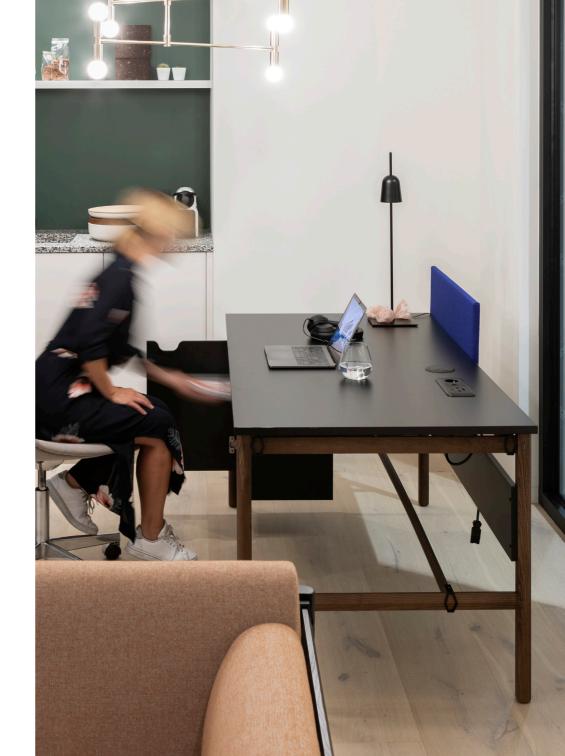

This chair goes well with Lucca, a small yet convenient side table. The intuitive wooden handle allows the user to adjust the table's height or to carry the table.

With soft cushions and broad armrests,
Pub & Club transcends the functional aspect of
the desk chair to luxurious comfort and playful
aesthetics. Pub & Club is the perfect antidote to
the rigid technical office chair, making working
cosy and warm with a touch of lounge.