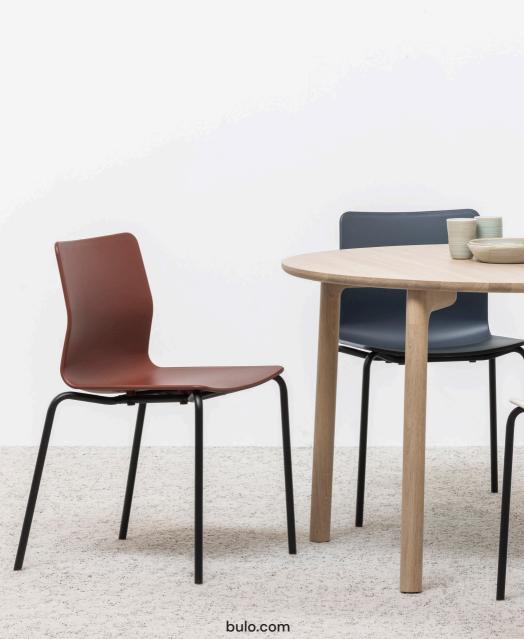

by Vincent Van Duysen

The VVD BISTRO Collection brings accessible, comfortable, modern and light designs. Created for homes, offices, and your favorite meeting spaces with colors that give it a domestic and welcoming character. The multi-functional collection has soft, ergonomic shapes that are made with durable finishes that can withstand the test of time.

VVD Chair is an elegant chair, characterized by pure lines, a specific profile, remarkable ergonomic qualities and the use of innovative materials. A broad choice in lacquers, veneers and upholstery makes the chair complement any desk and its user.