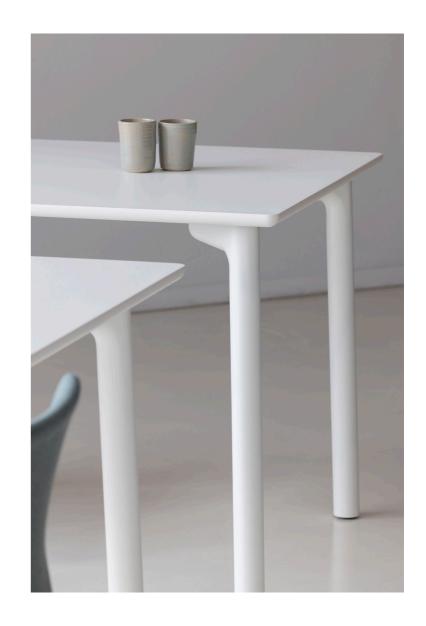

by Vincent Van Duysen

The VVD BISTRO Collection brings accessible, comfortable, modern and light designs. Created for homes, offices, and your favorite meeting spaces with colors that give it a domestic and welcoming character. The multi-functional collection has soft, ergonomic shapes that are made with durable finishes that can withstand the test of time.

VVD Chair is an elegant chair, characterized by pure lines, a specific profile, remarkable ergonomic qualities and the use of innovative materials. A broad choice in lacquers, veneers and upholstery makes the chair complement any desk and its user.