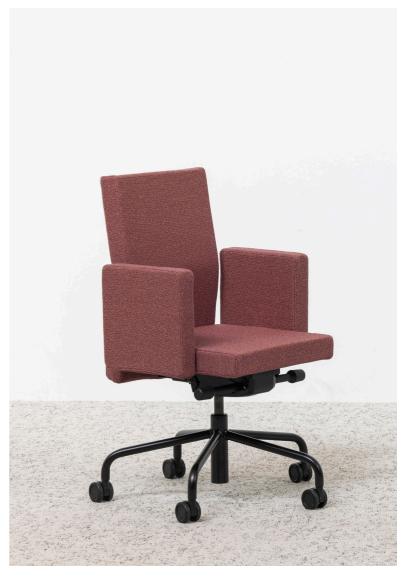

This chair goes well with Lucca, a small yet convenient side table. The intuitive wooden handle allows the user to adjust the table's height or to carry the table.

With soft cushions and broad armrests,
Pub & Club transcends the functional aspect of
the desk chair to luxurious comfort and playful
aesthetics. Pub & Club is the perfect antidote to
the rigid technical office chair, making working
cosy and warm with a touch of lounge.