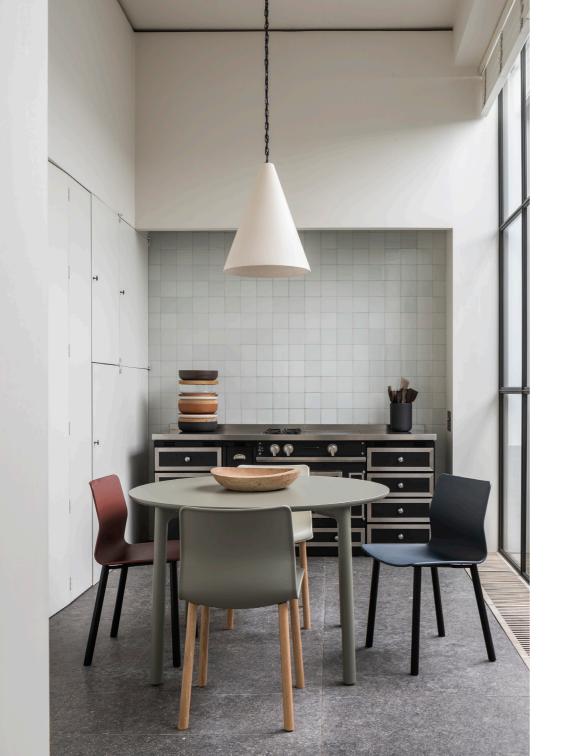

by Vincent Van Duysen

The VVD BISTRO Collection brings accessible, comfortable, modern and light designs. Created for homes, offices, and your favorite meeting spaces with colors that give it a domestic and welcoming character. The multi-functional collection has soft, ergonomic shapes that are made with durable finishes that can withstand the test of time.

VVD Chair is an elegant chair, characterized by pure lines, a specific profile, remarkable ergonomic qualities and the use of innovative materials. A broad choice in lacquers, veneers and upholstery makes the chair complement any desk and its user.