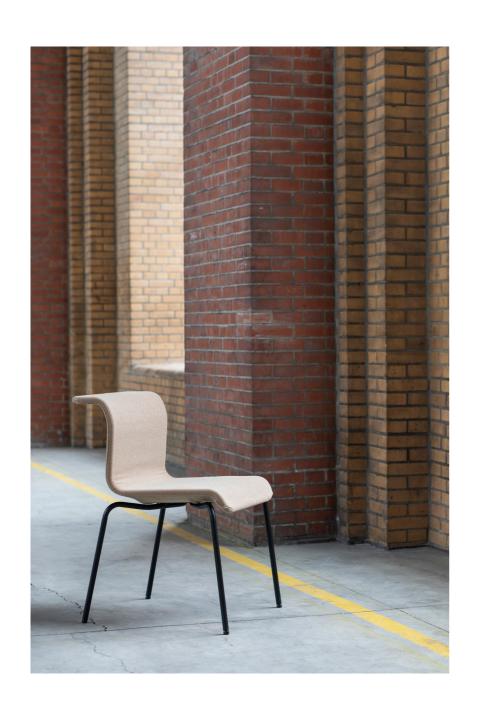

VVD Chair is an elegant chair, characterized by pure lines, a specific profile, remarkable ergonomic qualities and the use of innovative materials. A broad choice in lacquers, veneers and upholstery makes the chair complement any desk and its user.