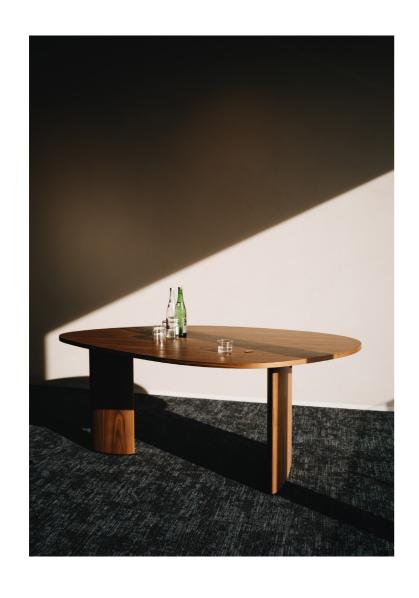

This chair goes well with Lucca, a small yet convenient side table. The intuitive wooden handle allows the user to adjust the table's height or to carry the table.

With soft cushions and broad armrests,
Pub & Club transcends the functional aspect of
the desk chair to luxurious comfort and playful
aesthetics. Pub & Club is the perfect antidote to
the rigid technical office chair, making working
cosy and warm with a touch of lounge.