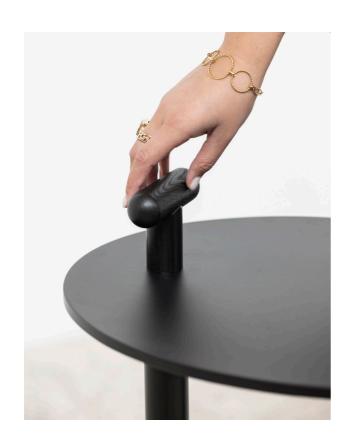

This chair goes well with Lucca, a small yet convenient side table. The intuitive wooden handle allows the user to adjust the table's height or to carry the table.

With soft cushions and broad armrests,
Pub & Club transcends the functional aspect of
the desk chair to luxurious comfort and playful
aesthetics. Pub & Club is the perfect antidote to
the rigid technical office chair, making working
cosy and warm with a touch of lounge.