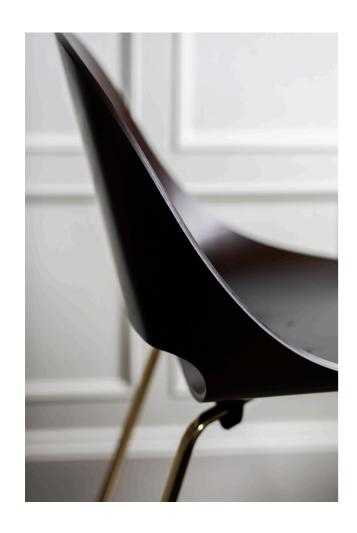

VVD Chair is an elegant chair, characterized by pure lines, a specific profile, remarkable ergonomic qualities and the use of innovative materials. A broad choice in lacquers, veneers and upholstery makes the chair complement any desk and its user.