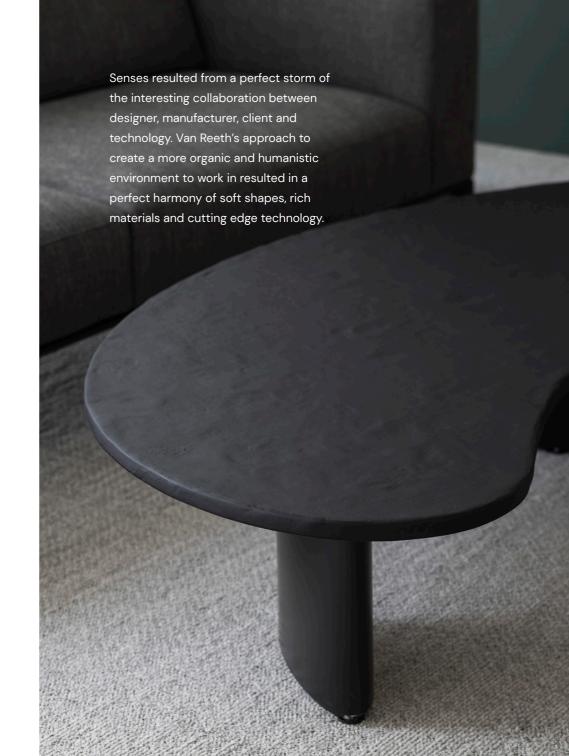

by Vincent Van Duysen

The VVD BISTRO Collection brings accessible, comfortable, modern and light designs. Created for homes, offices, and your favorite meeting spaces with colors that give it a domestic and welcoming character. The multi-functional collection has soft, ergonomic shapes that are made with durable finishes that can withstand the test of time.