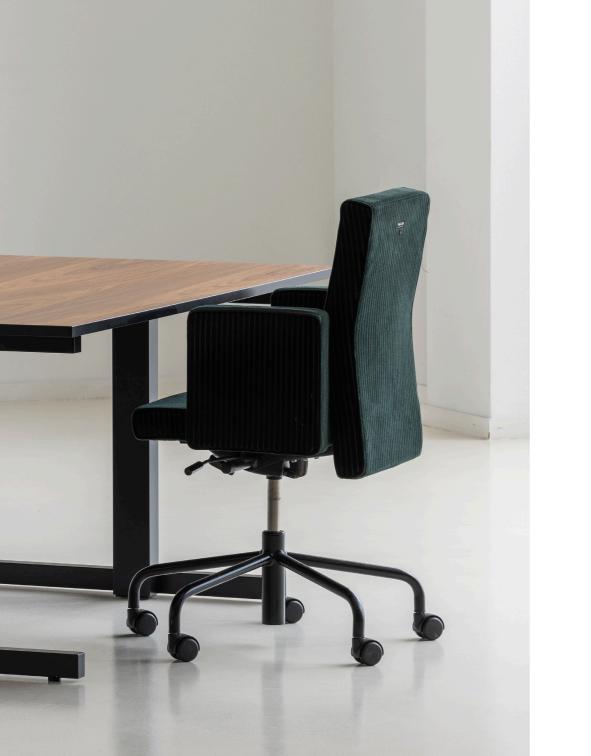

This chair goes well with Lucca, a small yet convenient side table. The intuitive wooden handle allows the user to adjust the table's height or to carry the table.

With soft cushions and broad armrests,
Pub & Club transcends the functional aspect of
the desk chair to luxurious comfort and playful
aesthetics. Pub & Club is the perfect antidote to
the rigid technical office chair, making working
cosy and warm with a touch of lounge.