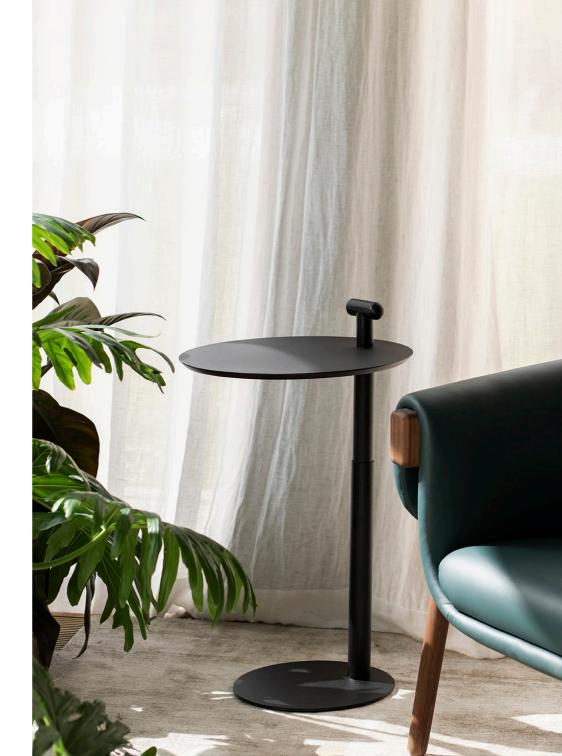

This chair goes well with Lucca, a small yet convenient side table. The intuitive wooden handle allows the user to adjust the table's height or to carry the table.

With soft cushions and broad armrests,
Pub & Club transcends the functional aspect of
the desk chair to luxurious comfort and playful
aesthetics. Pub & Club is the perfect antidote to
the rigid technical office chair, making working
cosy and warm with a touch of lounge.