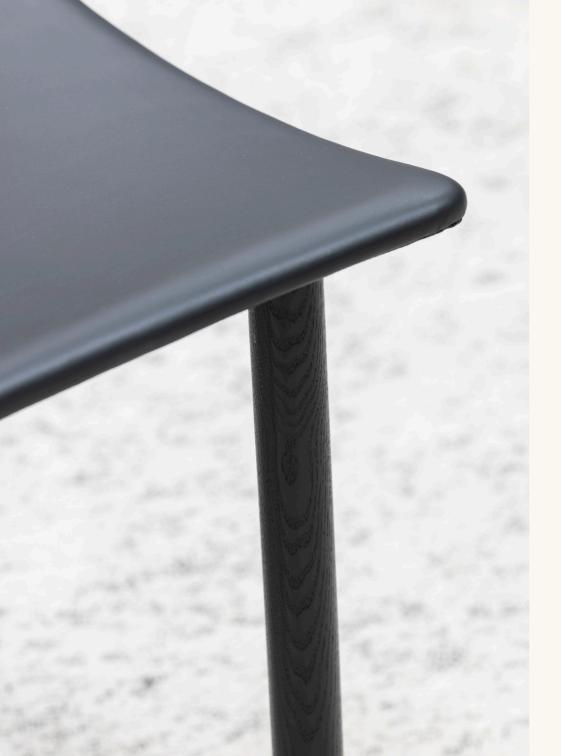

by Vincent Van Duysen

The VVD BISTRO Collection brings accessible, comfortable, modern and light designs. Created for homes, offices, and your favorite meeting spaces with colors that give it a domestic and welcoming character. The multi-functional collection has soft, ergonomic shapes that are made with durable finishes that can withstand the test of time.

VVD Chair is an elegant chair, characterized by pure lines, a specific profile, remarkable ergonomic qualities and the use of innovative materials. A broad choice in lacquers, veneers and upholstery makes the chair complement any desk and its user.