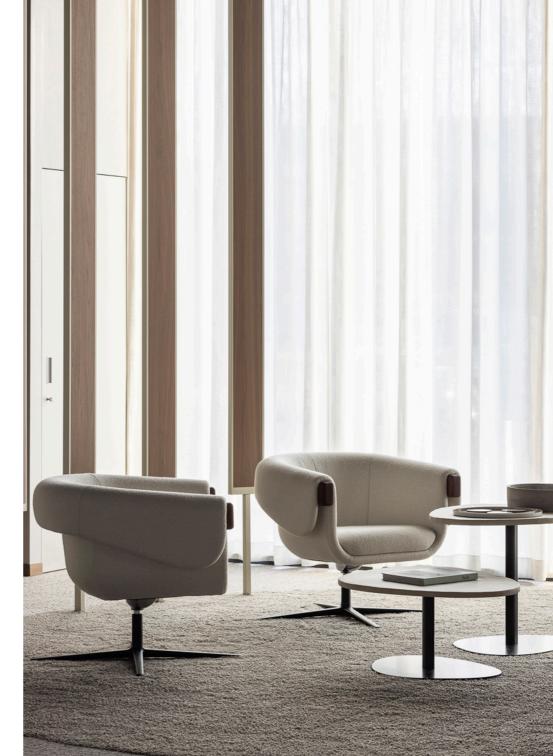

Monica is quintessential Bulo. Both timeless and contemporary, she feels at home in different interiors. The lounge combines elements of classical woodworking and upholstery with state-of-the-art production techniques.