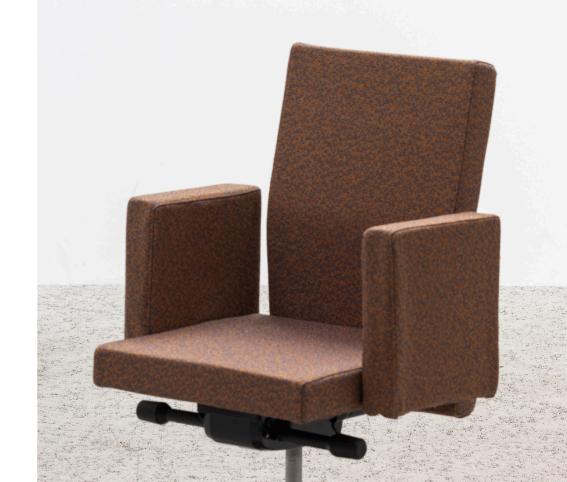

This chair goes well with Lucca, a small yet convenient side table. The intuitive wooden handle allows the user to adjust the table's height or to carry the table.

With soft cushions and broad armrests,
Pub & Club transcends the functional aspect of
the desk chair to luxurious comfort and playful
aesthetics. Pub & Club is the perfect antidote to
the rigid technical office chair, making working
cosy and warm with a touch of lounge.