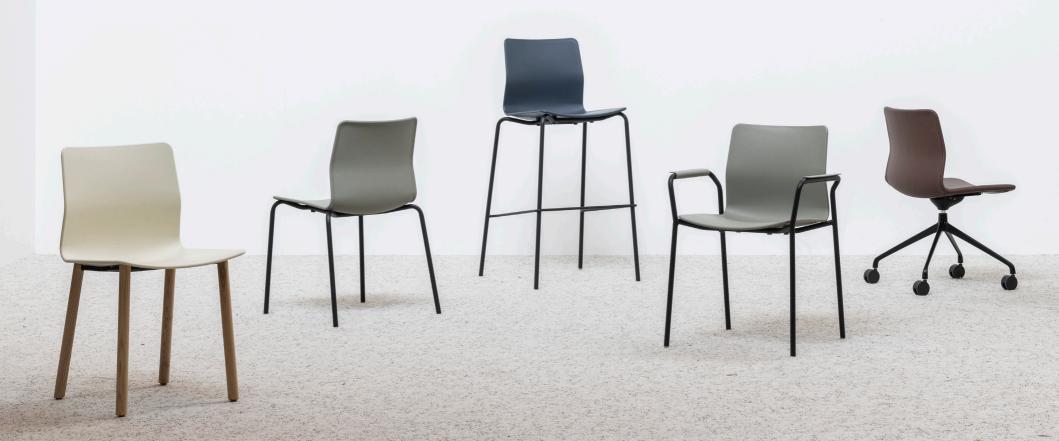

VVD Chair is an elegant chair, characterized by pure lines, a specific profile, remarkable ergonomic qualities and the use of innovative materials. A broad choice in lacquers, veneers and upholstery makes the chair complement any desk and its user.