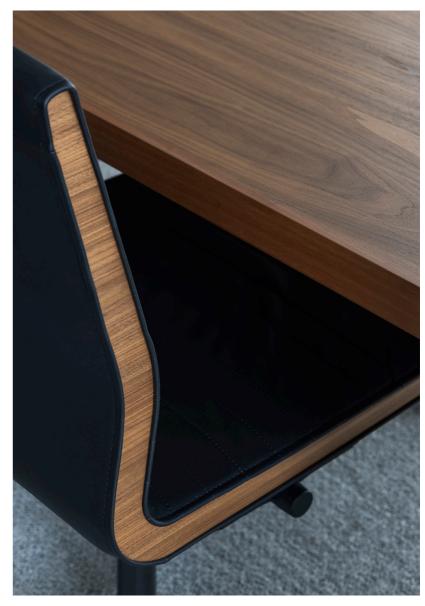

VVD Chair is an elegant chair, characterized by pure lines, a specific profile, remarkable ergonomic qualities and the use of innovative materials. A broad choice in lacquers, veneers and upholstery makes the chair complement any desk and its user.