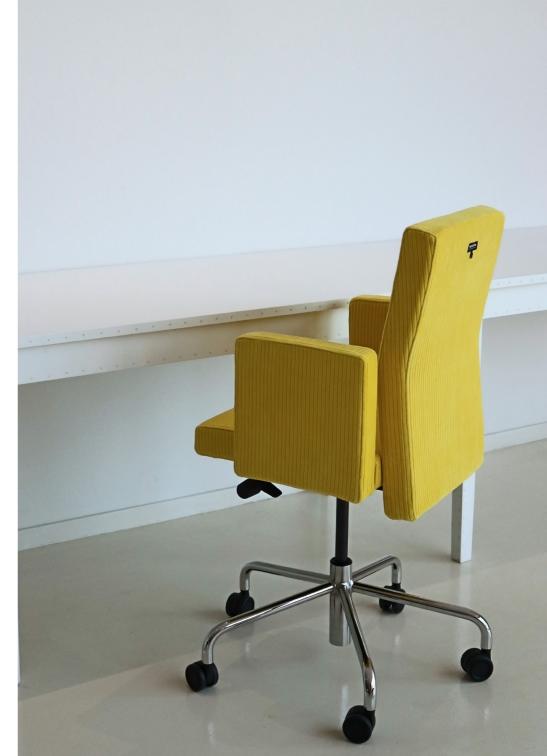

This chair goes well with Lucca, a small yet convenient side table. The intuitive wooden handle allows the user to adjust the table's height or to carry the table.

With soft cushions and broad armrests,
Pub & Club transcends the functional aspect of
the desk chair to luxurious comfort and playful
aesthetics. Pub & Club is the perfect antidote to
the rigid technical office chair, making working
cosy and warm with a touch of lounge.