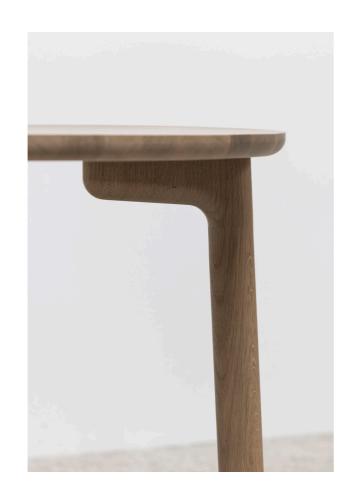

by Vincent Van Duysen

The VVD BISTRO Collection brings accessible, comfortable, modern and light designs. Created for homes, offices, and your favorite meeting spaces with colors that give it a domestic and welcoming character. The multi-functional collection has soft, ergonomic shapes that are made with durable finishes that can withstand the test of time.

VVD Chair is an elegant chair, characterized by pure lines, a specific profile, remarkable ergonomic qualities and the use of innovative materials. A broad choice in lacquers, veneers and upholstery makes the chair complement any desk and its user.