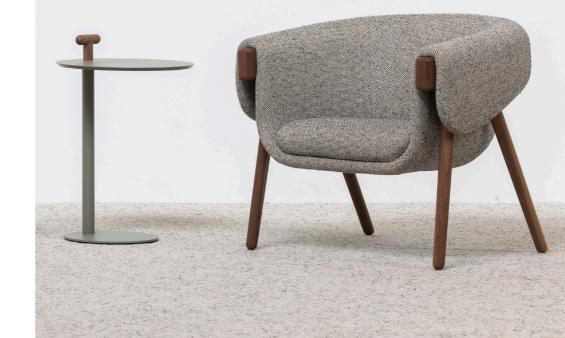

Monica is quintessential Bulo. Both timeless and contemporary, she feels at home in different interiors. The lounge combines elements of classical woodworking and upholstery with state-of-the-art production techniques.

This chair goes well with Lucca, a small yet convenient side table. The intuitive wooden handle allows the user to adjust the table's height or to carry the table.

With soft cushions and broad armrests,
Pub & Club transcends the functional aspect of
the desk chair to luxurious comfort and playful
aesthetics. Pub & Club is the perfect antidote to
the rigid technical office chair, making working
cosy and warm with a touch of lounge.