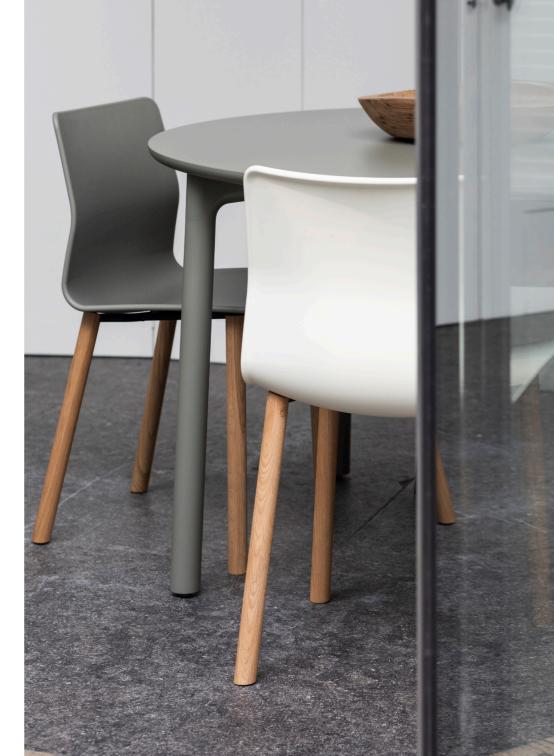

by Vincent Van Duysen

The VVD BISTRO Collection brings accessible, comfortable, modern and light designs. Created for homes, offices, and your favorite meeting spaces with colors that give it a domestic and welcoming character. The multi-functional collection has soft, ergonomic shapes that are made with durable finishes that can withstand the test of time.

VVD Chair is an elegant chair, characterized by pure lines, a specific profile, remarkable ergonomic qualities and the use of innovative materials. A broad choice in lacquers, veneers and upholstery makes the chair complement any desk and its user.