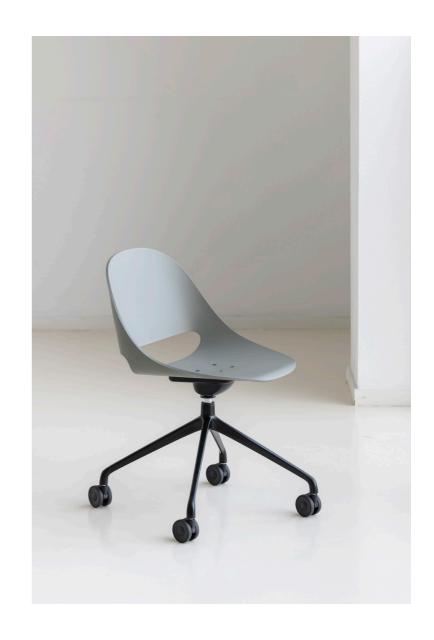

VVD Chair is an elegant chair, characterized by pure lines, a specific profile, remarkable ergonomic qualities and the use of innovative materials. A broad choice in lacquers, veneers and upholstery makes the chair complement any desk and its user.