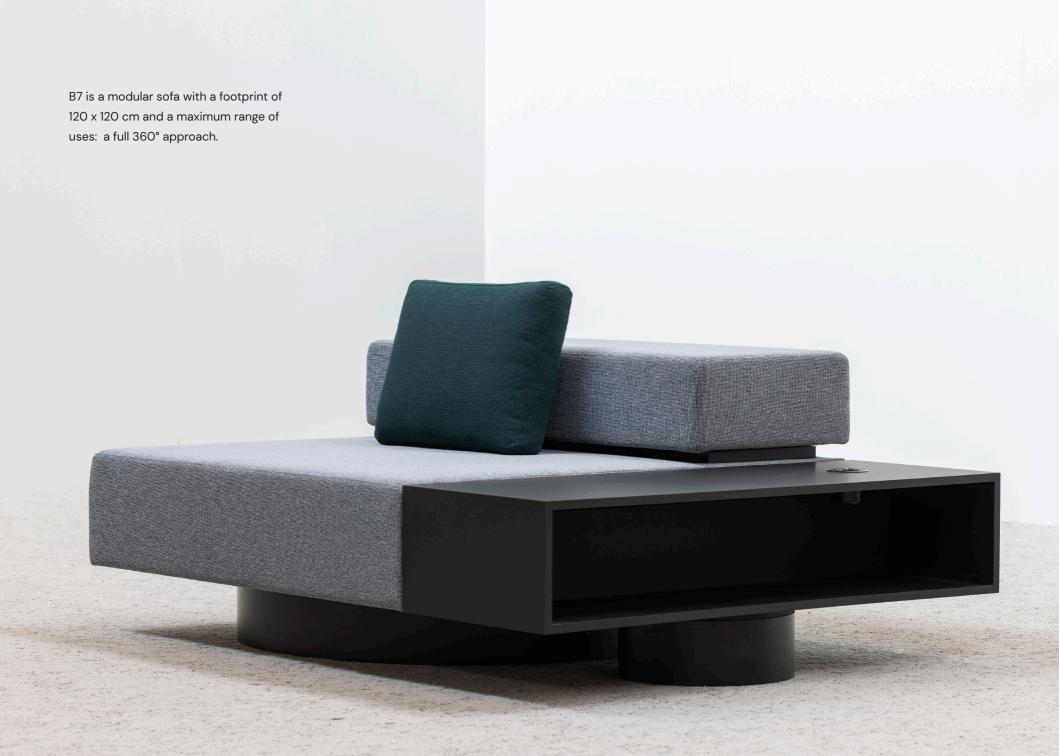

ensler, Bataille-ibens and Léon Stynen. The furniture is durably manufactured and customised with skill and love for the profession in the in-house veneer studio.





by Vincent Van Duysen









The VVD BISTRO Collection brings accessible, comfortable, modern and light designs. Created for homes, offices, and your favorite meeting spaces with colors that give it a domestic and welcoming character. The multi-functional collection has soft, ergonomic shapes that are made with durable finishes that can withstand the test of time.







VVD Chair is an elegant chair, characterized by pure lines, a specific profile, remarkable ergonomic qualities and the use of innovative materials. A broad choice in lacquers, veneers and upholstery makes the chair complement any desk and its user.























































Monica is quintessential Bulo. Both timeless and contemporary, she feels at home in different interiors. The lounge combines elements of classical woodworking and upholstery with state-of-the-art production techniques.

This chair goes well with Lucca, a small yet convenient side table. The intuitive wooden handle allows the user to adjust the table's height or to carry the table.















With soft cushions and broad armrests,
Pub & Club transcends the functional aspect of
the desk chair to luxurious comfort and playful
aesthetics. Pub & Club is the perfect antidote to
the rigid technical office chair, making working
cosy and warm with a touch of lounge.































## CONTACT

+32 15 282828 info@bulo.be

Blarenbergl