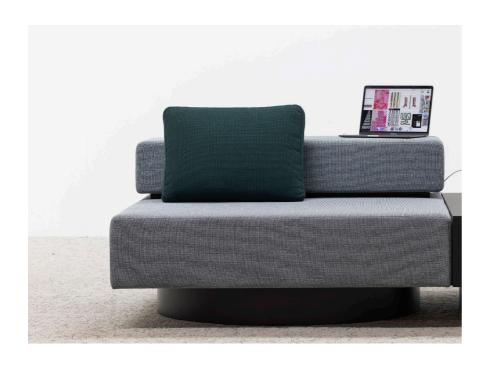

Monica is quintessential Bulo. Both timeless and contemporary, she feels at home in different interiors. The lounge combines elements of classical woodworking and upholstery with state-of-the-art production techniques.

This chair goes well with Lucca, a small yet convenient side table. The intuitive wooden handle allows the user to adjust the table's height or to carry the table.

With soft cushions and broad armrests,
Pub & Club transcends the functional aspect of
the desk chair to luxurious comfort and playful
aesthetics. Pub & Club is the perfect antidote to
the rigid technical office chair, making working
cosy and warm with a touch of lounge.