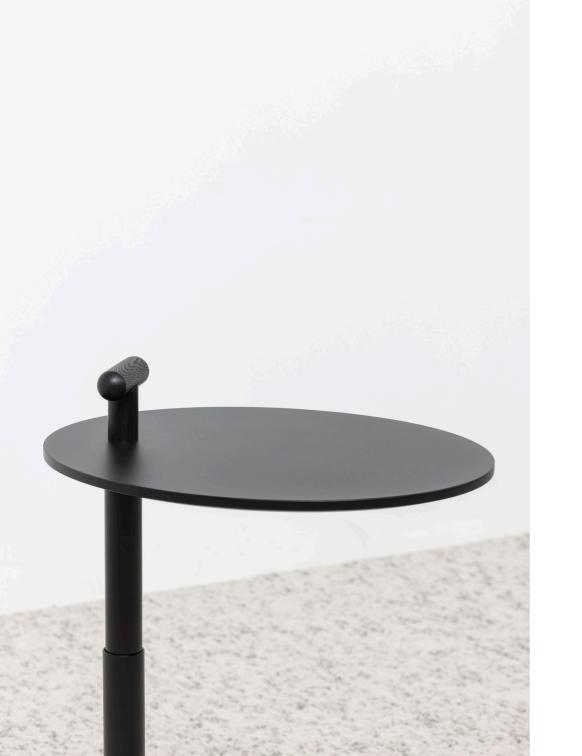

This chair goes well with Lucca, a small yet convenient side table. The intuitive wooden handle allows the user to adjust the table's height or to carry the table.

With soft cushions and broad armrests,
Pub & Club transcends the functional aspect of
the desk chair to luxurious comfort and playful
aesthetics. Pub & Club is the perfect antidote to
the rigid technical office chair, making working
cosy and warm with a touch of lounge.