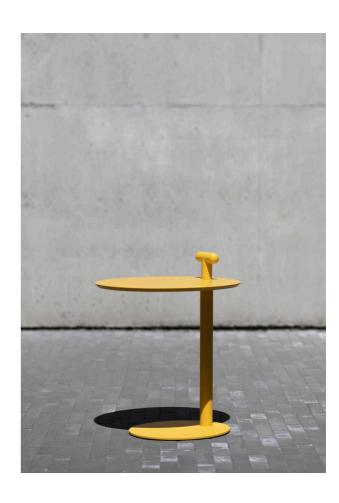

This chair goes well with Lucca, a small yet convenient side table. The intuitive wooden handle allows the user to adjust the table's height or to carry the table.

With soft cushions and broad armrests,
Pub & Club transcends the functional aspect of
the desk chair to luxurious comfort and playful
aesthetics. Pub & Club is the perfect antidote to
the rigid technical office chair, making working
cosy and warm with a touch of lounge.