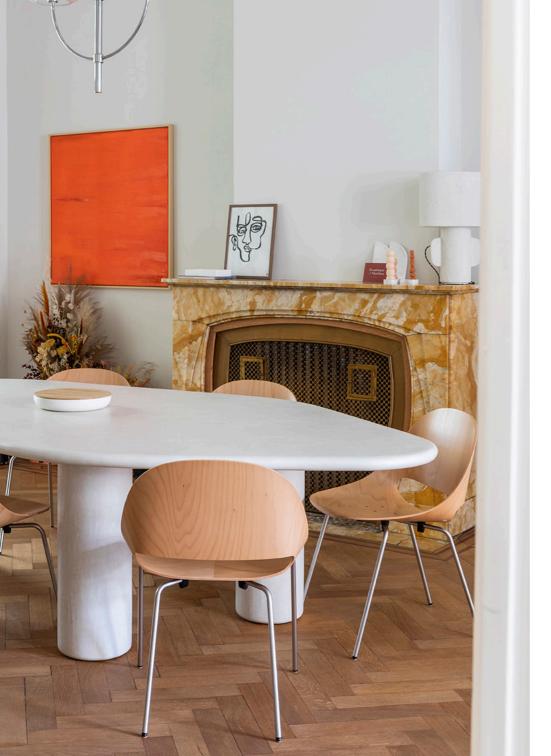

by Vincent Van Duysen

The VVD BISTRO Collection brings accessible, comfortable, modern and light designs. Created for homes, offices, and your favorite meeting spaces with colors that give it a domestic and welcoming character. The multi-functional collection has soft, ergonomic shapes that are made with durable finishes that can withstand the test of time.