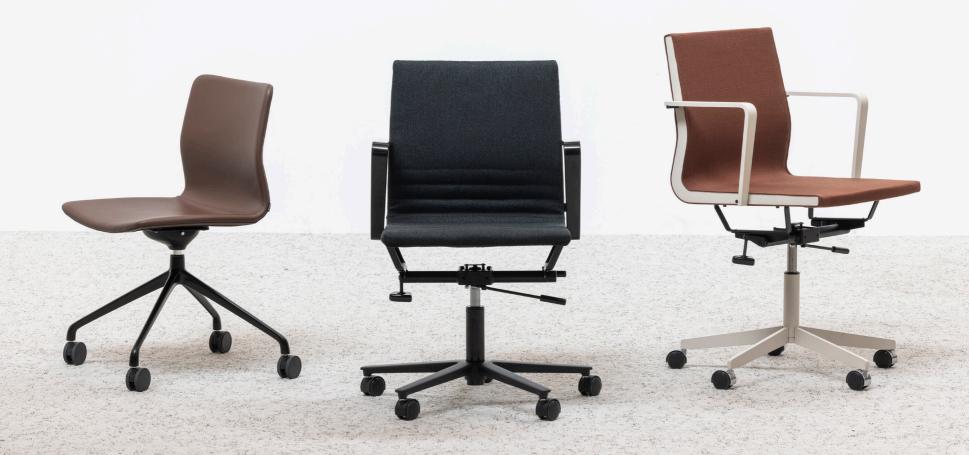

VVD Chair is an elegant chair, characterized by pure lines, a specific profile, remarkable ergonomic qualities and the use of innovative materials. A broad choice in lacquers, veneers and upholstery makes the chair complement any desk and its user.