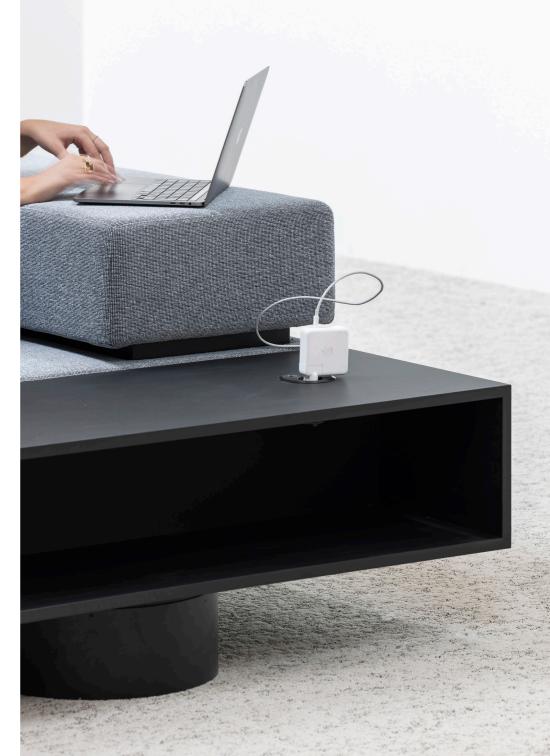

Monica is quintessential Bulo. Both timeless and contemporary, she feels at home in different interiors. The lounge combines elements of classical woodworking and upholstery with state-of-the-art production techniques.

This chair goes well with Lucca, a small yet convenient side table. The intuitive wooden handle allows the user to adjust the table's height or to carry the table.

With soft cushions and broad armrests,
Pub & Club transcends the functional aspect of
the desk chair to luxurious comfort and playful
aesthetics. Pub & Club is the perfect antidote to
the rigid technical office chair, making working
cosy and warm with a touch of lounge.