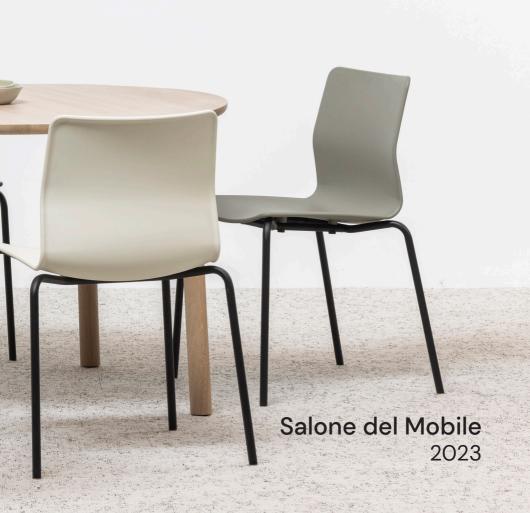

by Vincent Van Duysen

The VVD BISTRO Collection brings accessible, comfortable, modern and light designs. Created for homes, offices, and your favorite meeting spaces with colors that give it a domestic and welcoming character. The multi-functional collection has soft, ergonomic shapes that are made with durable finishes that can withstand the test of time.

VVD Chair is an elegant chair, characterized by pure lines, a specific profile, remarkable ergonomic qualities and the use of innovative materials. A broad choice in lacquers, veneers and upholstery makes the chair complement any desk and its user.