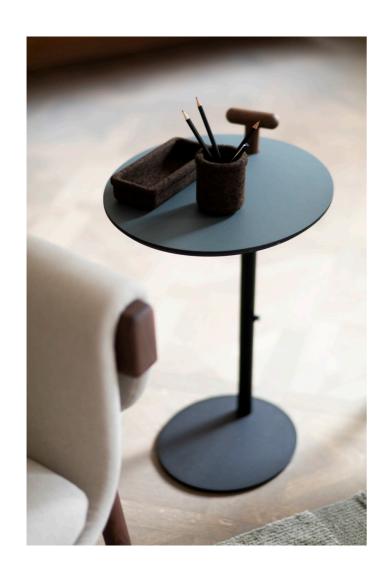

This chair goes well with Lucca, a small yet convenient side table. The intuitive wooden handle allows the user to adjust the table's height or to carry the table.

With soft cushions and broad armrests,
Pub & Club transcends the functional aspect of
the desk chair to luxurious comfort and playful
aesthetics. Pub & Club is the perfect antidote to
the rigid technical office chair, making working
cosy and warm with a touch of lounge.