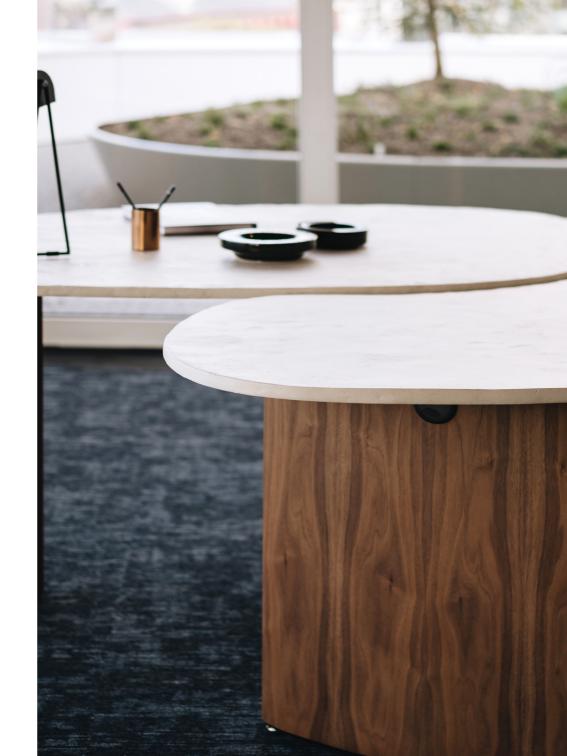

by Vincent Van Duysen

The VVD BISTRO Collection brings accessible, comfortable, modern and light designs. Created for homes, offices, and your favorite meeting spaces with colors that give it a domestic and welcoming character. The multi-functional collection has soft, ergonomic shapes that are made with durable finishes that can withstand the test of time.