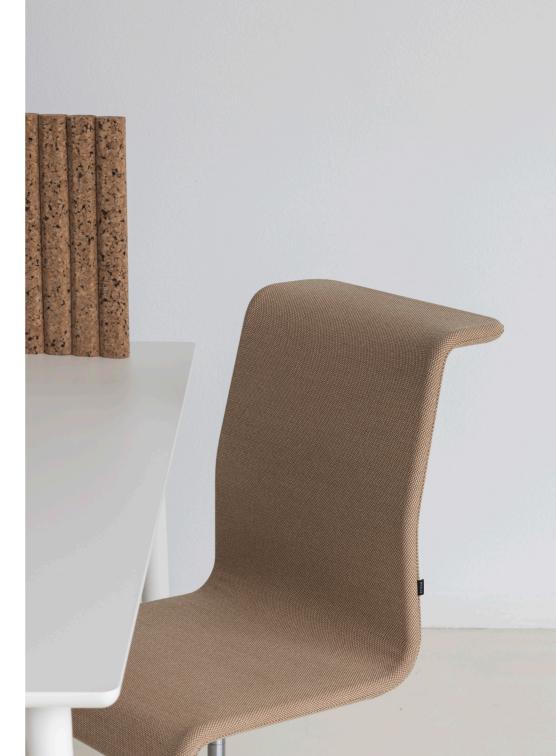

VVD Chair is an elegant chair, characterized by pure lines, a specific profile, remarkable ergonomic qualities and the use of innovative materials. A broad choice in lacquers, veneers and upholstery makes the chair complement any desk and its user.