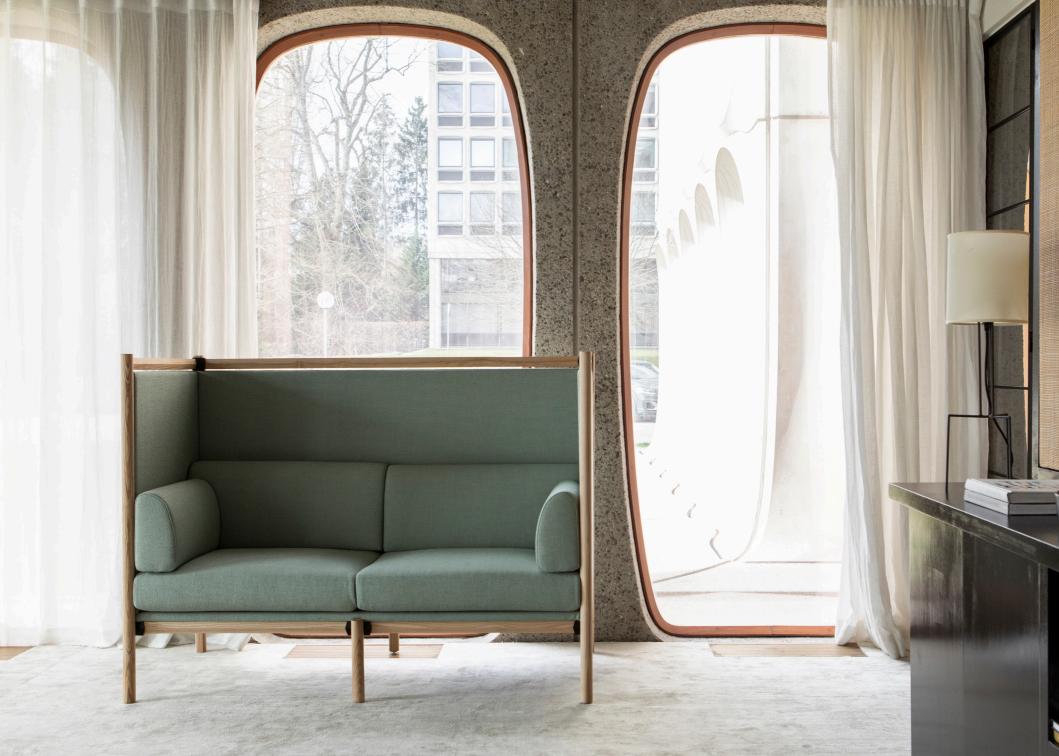

Monica is quintessential Bulo. Both timeless and contemporary, she feels at home in different interiors. The lounge combines elements of classical woodworking and upholstery with state-of-the-art production techniques.