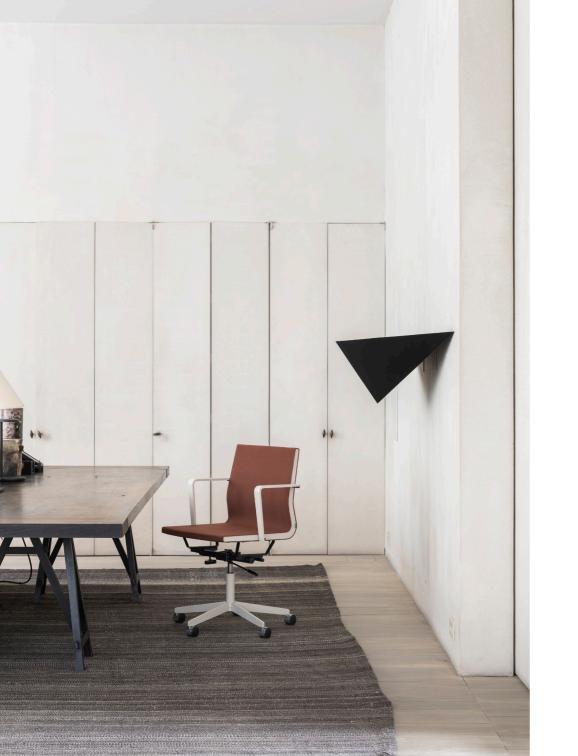

VVD Chair is an elegant chair, characterized by pure lines, a specific profile, remarkable ergonomic qualities and the use of innovative materials. A broad choice in lacquers, veneers and upholstery makes the chair complement any desk and its user.