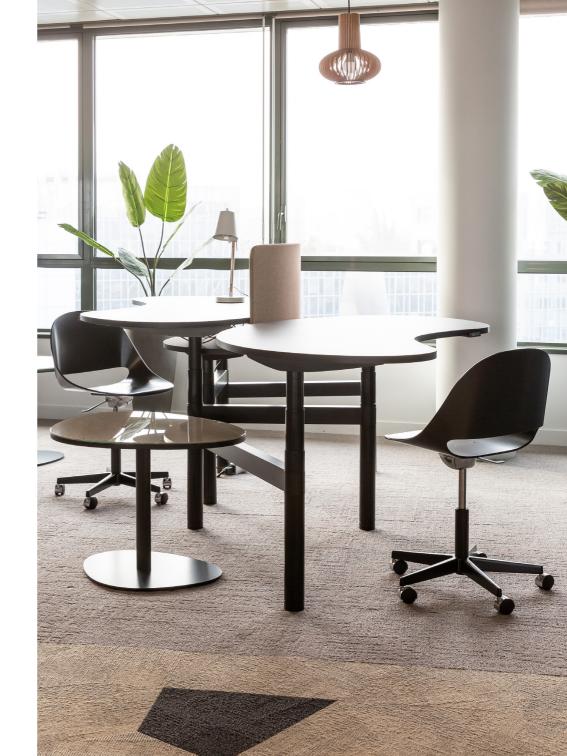

by Vincent Van Duysen

The VVD BISTRO Collection brings accessible, comfortable, modern and light designs. Created for homes, offices, and your favorite meeting spaces with colors that give it a domestic and welcoming character. The multi-functional collection has soft, ergonomic shapes that are made with durable finishes that can withstand the test of time.

VVD Chair is an elegant chair, characterized by pure lines, a specific profile, remarkable ergonomic qualities and the use of innovative materials. A broad choice in lacquers, veneers and upholstery makes the chair complement any desk and its user.