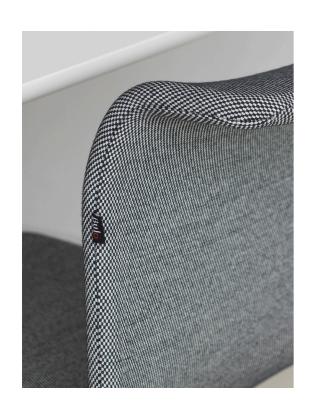

Monica is quintessential Bulo. Both timeless and contemporary, she feels at home in different interiors. The lounge combines elements of classical woodworking and upholstery with state-of-the-art production techniques.

This chair goes well with Lucca, a small yet convenient side table. The intuitive wooden handle allows the user to adjust the table's height or to carry the table.

With soft cushions and broad armrests,
Pub & Club transcends the functional aspect of
the desk chair to luxurious comfort and playful
aesthetics. Pub & Club is the perfect antidote to
the rigid technical office chair, making working
cosy and warm with a touch of lounge.