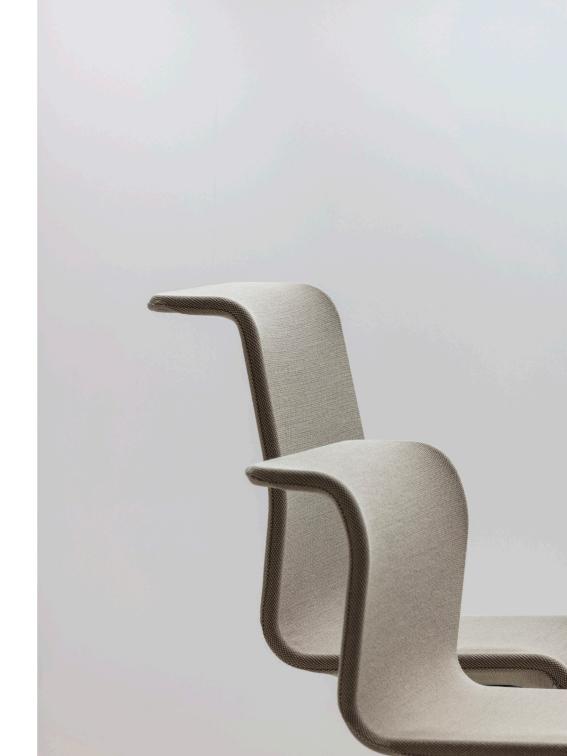

VVD Chair is an elegant chair, characterized by pure lines, a specific profile, remarkable ergonomic qualities and the use of innovative materials. A broad choice in lacquers, veneers and upholstery makes the chair complement any desk and its user.