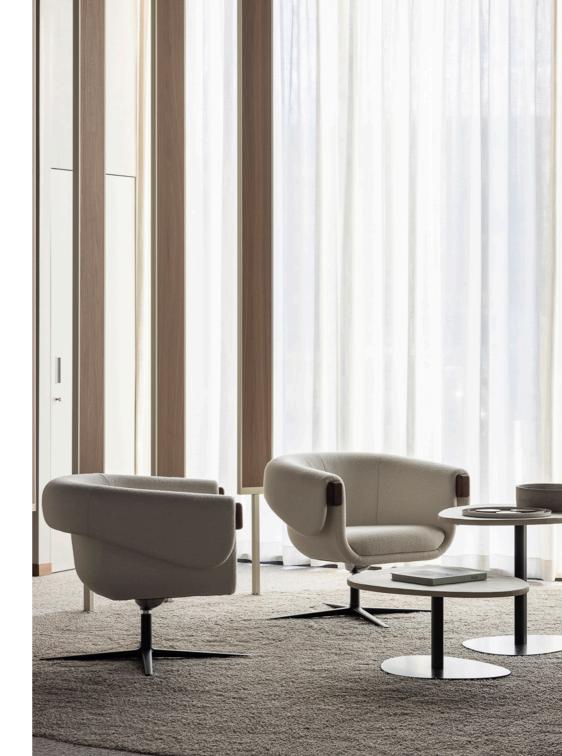

H2O is a Bulo icon. A simple rectangular top on 4 cross-shaped legs. The table is multifunctional as work, meeting or dining table and fits in all interiors due to the wide range of finishes for both top and legs.











The name DAN refers to Japanese martial arts and means "level". It refers to the ladder system of this durable and multifunctional collection that offers a combination of solid wood with industrial-inspired details for your office and in your home.













Senses resulted from a perfect storm of the interesting collaboration between designer, manufacturer, client and technology. Van Reeth's approach to create a more organic and humanistic environment to work in resulted in a perfect harmony of soft shapes, rich materials and cutting edge technology.















## CONTACT

+32 15 282828 info@bulo.be

Blarenberglaan 6 IZ Noord - zone C 2800 Mechelen, Belgium

find the closest dealer, agent or showroom to you: bulo.com/contact-us

Graphic design by STUDIO MECARO