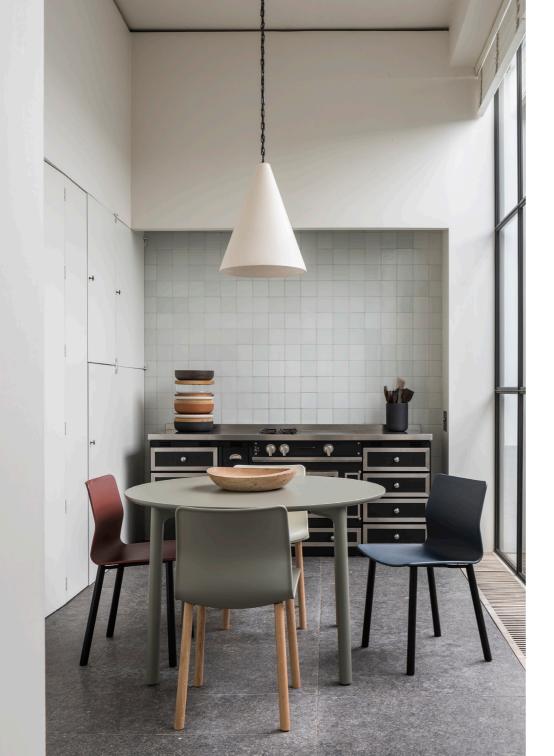

The VVD BISTRO Collection brings accessible, comfortable, modern and light designs. Created for homes, offices, and your favorite meeting spaces with colors that give it a domestic and welcoming character. The multi-functional collection has soft, ergonomic shapes that are made with durable finishes that can withstand the test of time.