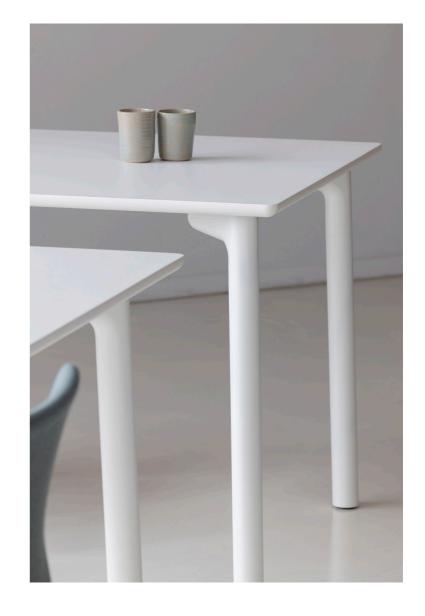

H2O is a Bulo icon. A simple rectangular top on 4 cross-shaped legs. The table is multifunctional as work, meeting or dining table and fits in all interiors due to the wide range of finishes for both top and legs.