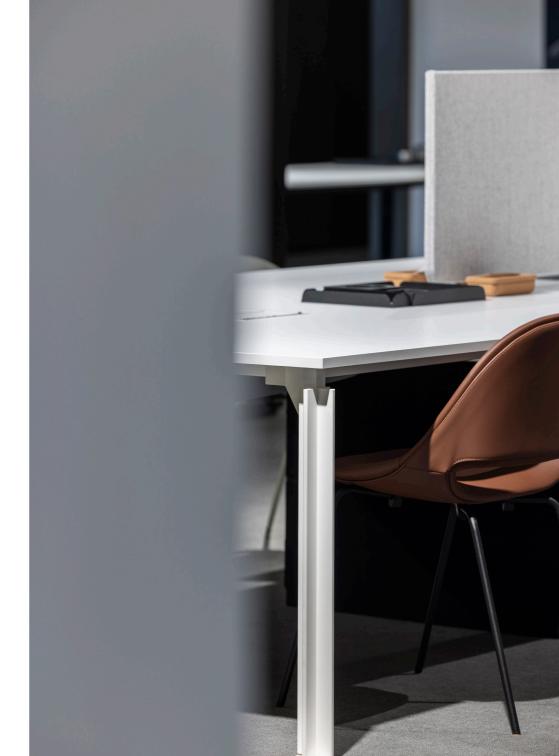

H2O is a Bulo icon. A simple rectangular top on 4 cross-shaped legs. The table is multifunctional as work, meeting or dining table and fits in all interiors due to the wide range of finishes for both top and legs.