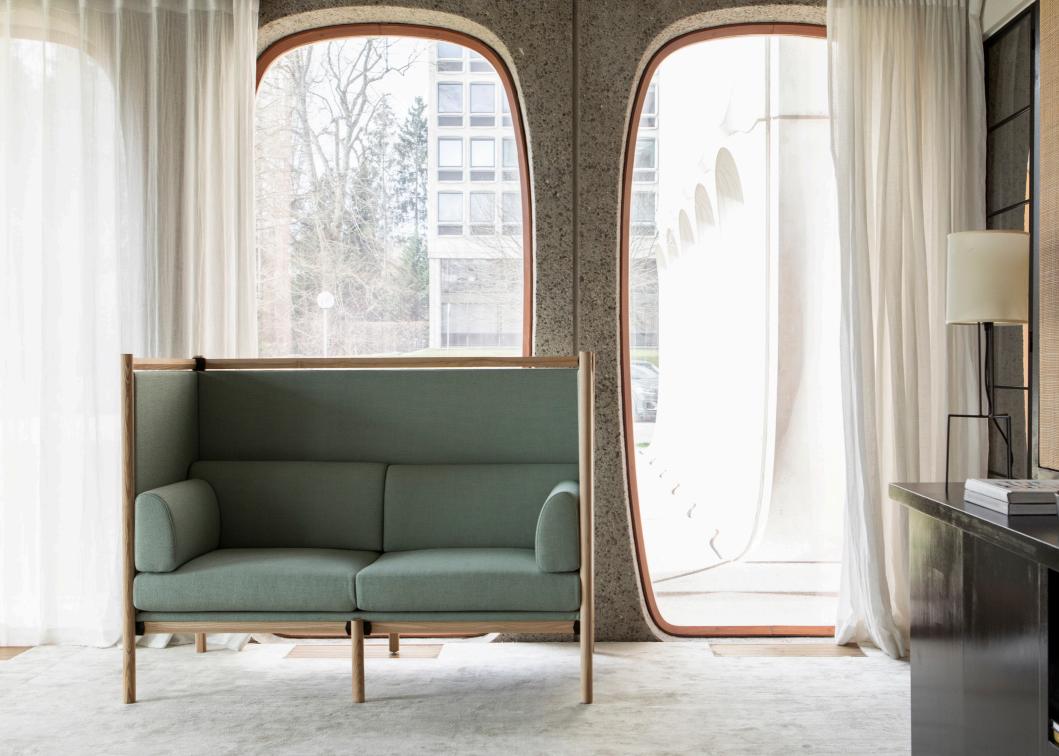

The VVD BISTRO Collection brings accessible, comfortable, modern and light designs. Created for homes, offices, and your favorite meeting spaces with colors that give it a domestic and welcoming character. The multi-functional collection has soft, ergonomic shapes that are made with durable finishes that can withstand the test of time.