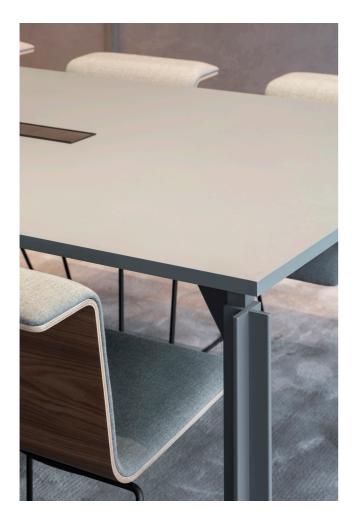

H2O is a Bulo icon. A simple rectangular top on 4 cross-shaped legs. The table is multifunctional as work, meeting or dining table and fits in all interiors due to the wide range of finishes for both top and legs.