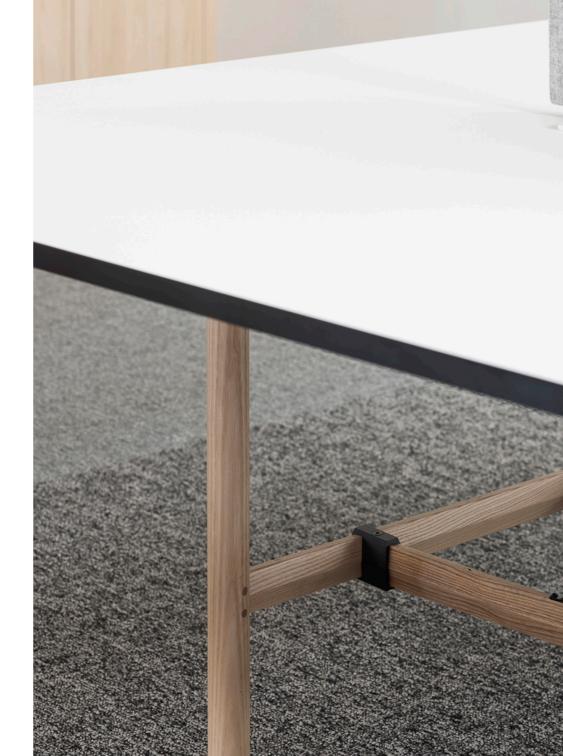

H2O is a Bulo icon. A simple rectangular top on 4 cross-shaped legs. The table is multifunctional as work, meeting or dining table and fits in all interiors due to the wide range of finishes for both top and legs.