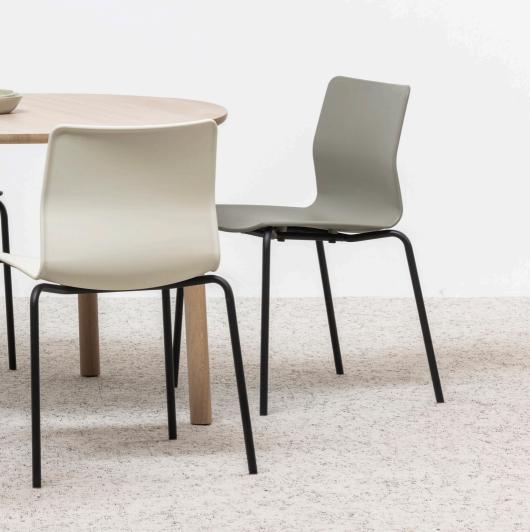

The VVD BISTRO Collection brings accessible, comfortable, modern and light designs. Created for homes, offices, and your favorite meeting spaces with colors that give it a domestic and welcoming character. The multi-functional collection has soft, ergonomic shapes that are made with durable finishes that can withstand the test of time.