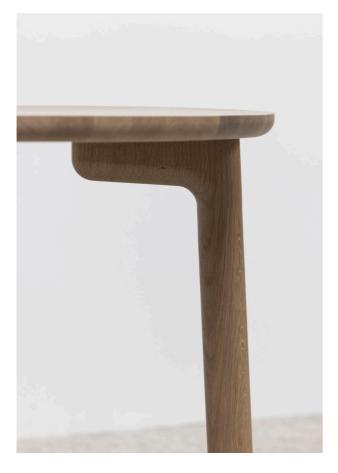

H2O is a Bulo icon. A simple rectangular top on 4 cross-shaped legs. The table is multifunctional as work, meeting or dining table and fits in all interiors due to the wide range of finishes for both top and legs.