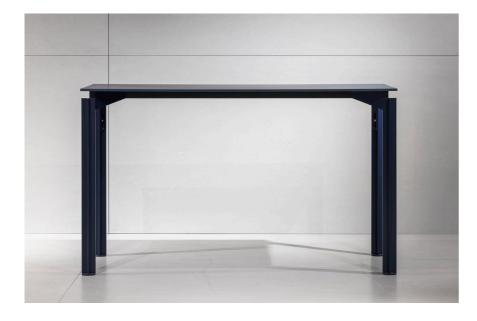

H2O is a Bulo icon. A simple rectangular top on 4 cross-shaped legs. The table is multifunctional as work, meeting or dining table and fits in all interiors due to the wide range of finishes for both top and legs.