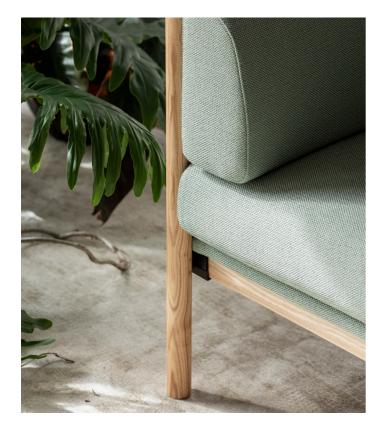

The name DAN refers to Japanese martial arts and means "level". It refers to the ladder system of this durable and multifunctional collection that offers a combination of solid wood with industrial-inspired details for your office and in your home.