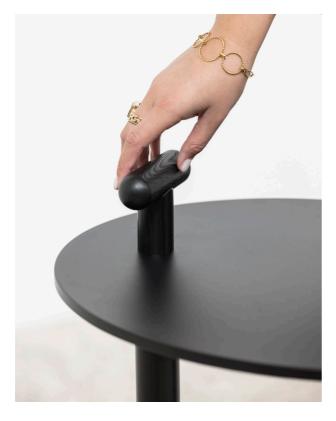

H2O is a Bulo icon. A simple rectangular top on 4 cross-shaped legs. The table is multifunctional as work, meeting or dining table and fits in all interiors due to the wide range of finishes for both top and legs.











The name DAN refers to Japanese martial arts and means "level". It refers to the ladder system of this durable and multifunctional collection that offers a combination of solid wood with industrial-inspired details for your office and in your home.













Senses resulted from a perfect storm of the interesting collaboration between designer, manufacturer, client and technology. Van Reeth's approach to create a more organic and humanistic environment to work in resulted in a perfect harmony of soft shapes, rich materials and cutting edge technology.















## CONTACT

+32 15 282828 info@bulo.be

Blarenberglaan 6 IZ Noord - zone C 2800 Mechelen, Belgium

find the closest dealer, agent or showroom to you: bulo.com/contact-us

Graphic design by STUDIO MECARO