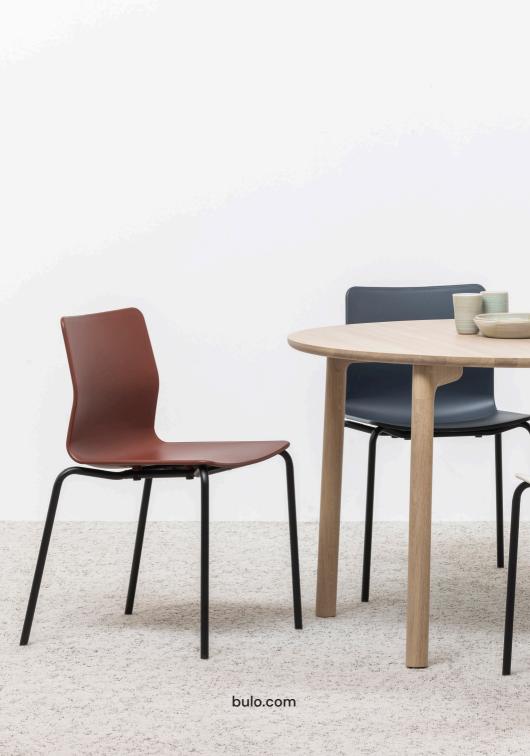

H2O is a Bulo icon. A simple rectangular top on 4 cross-shaped legs. The table is multifunctional as work, meeting or dining table and fits in all interiors due to the wide range of finishes for both top and legs.