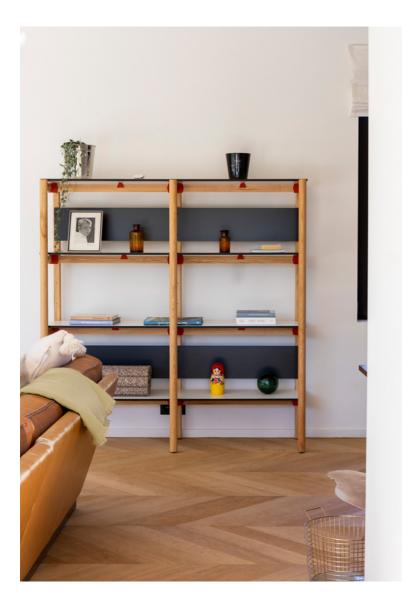

The name DAN refers to Japanese martial arts and means "level". It refers to the ladder system of this durable and multifunctional collection that offers a combination of solid wood with industrial-inspired details for your office and in your home.