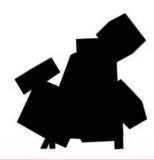

Product Specification Sheet

The **Overdose** is a series of workspace items inspired by the designer's own mess. Bram Boo's concept was to create order through disorder. The aesthetics of organized chaos bring movement and fun into an environment, a formal workplace or even at home. The Overdose desk has a powder coated steel base and a 50mm thick MDF top. The boxes of 4 different sizes are plywood finished with oiled European oak veneer. The Overdose's design was translated to a cabinet and a small wooden organiser.

## **Specifications**

4

The Overdose is workspace inspired by the designer's own mess. It is Bram Boo's concept of making order through disorder. Its aesthetics of organized chaos brings movement and fun into a space.

#### SMALL STORAGE

Overall dimensions: w. 851 mm d. 1183 mm h. 1040 mm

5 boxes