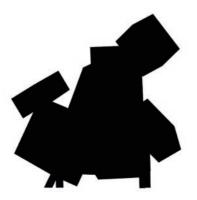

Product Specification Sheet

The **Overdose** is a series of workspace items inspired by the designer's own mess. Bram Boo's concept was to create order through disorder. The aesthetics of organized chaos bring movement and fun into an environment, a formal workplace or even at home. The Overdose desk has a powder coated steel base and a 50mm thick MDF top. The boxes of 4 different sizes are plywood finished with oiled European oak veneer. The Overdose's design was translated to a cabinet and a small wooden organiser.

## **Types**

DESK

ORGANIZER

SMALL STORAGE

LARGE STORAGE

#### LARGE STORAGE

Overall dimensions: w. 1910 mm d. 1225 mm h. 1950 mm

7 boxes