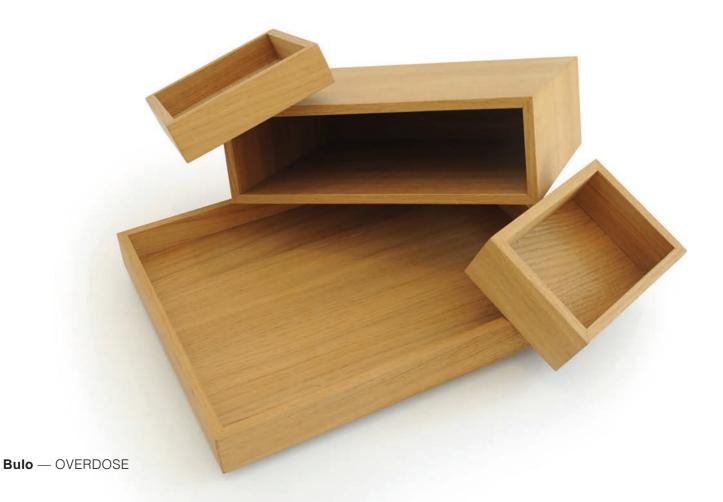

Product Specification Sheet

The **Overdose** is a series of workspace items inspired by the designer's own mess. Bram Boo's concept was to create order through disorder. The aesthetics of organized chaos bring movement and fun into an environment, a formal workplace or even at home. The Overdose desk has a powder coated steel base and a 50mm thick MDF top. The boxes of 4 different sizes are plywood finished with oiled European oak veneer. The Overdose's design was translated to a cabinet and a small wooden organiser.

#### ORGANIZER

Overall dimensions: w. 710 mm d. 690 mm h. 280 mm