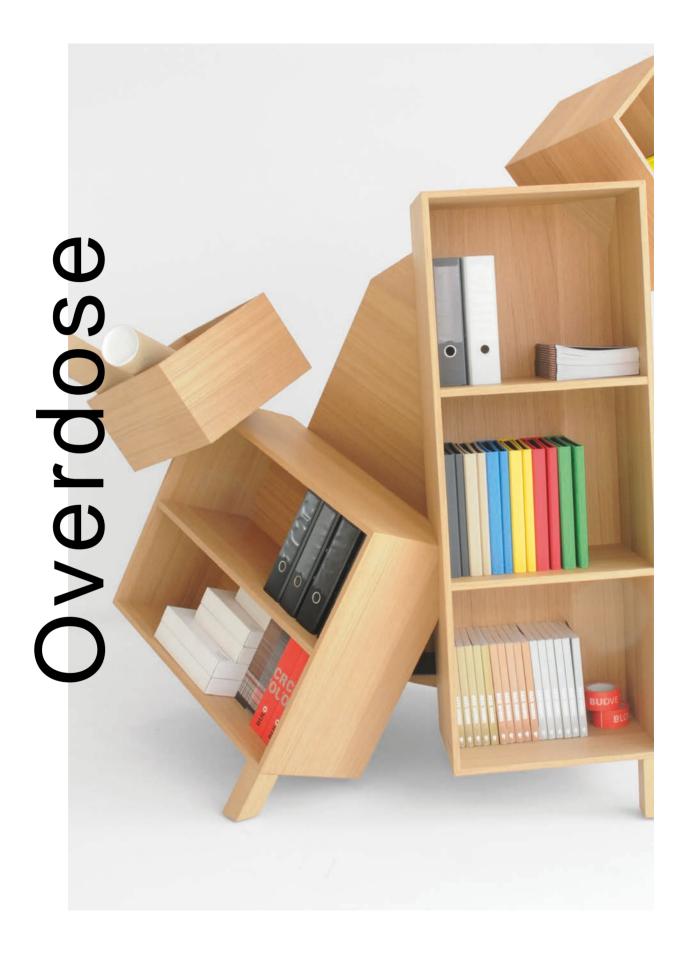

Product Specification Sheet

The **Overdose** is a series of workspace items inspired by the designer's own mess. Bram Boo's concept was to create order through disorder. The aesthetics of organized chaos bring movement and fun into an environment, a formal workplace or even at home. The Overdose desk has a powder coated steel base and a 50mm thick MDF top. The boxes of 4 different sizes are plywood finished with oiled European oak veneer. The Overdose's design was translated to a cabinet and a small wooden organiser.

## **Specifications**

4

The Overdose is workspace inspired by the designer's own mess. It is Bram Boo's concept of making order through disorder. Its aesthetics of organized chaos brings movement and fun into a space.

#### LARGE STORAGE

Overall dimensions: w. 1910 mm d. 1225 mm h. 1950 mm

7 boxes