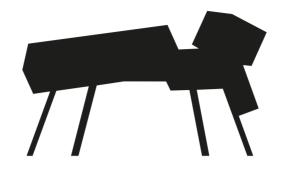

Product Specification Sheet

The **Overdose** is a series of workspace items inspired by the designer's own mess. Bram Boo's concept was to create order through disorder. The aesthetics of organized chaos bring movement and fun into an environment, a formal workplace or even at home. The Overdose desk has a powder coated steel base and a 50mm thick MDF top. The boxes of 4 different sizes are plywood finished with oiled European oak veneer. The Overdose's design was translated to a cabinet and a small wooden organiser.

## **Specifications**

4

The Overdose is workspace inspired by the designer's own mess. It is Bram Boo's concept of making order through disorder. Its aesthetics of organized chaos brings movement and fun into a space.

### DESK

Overall dimensions: w. 2313 mm d.1303 mm h.1410 mm

Work surface: w.1582 mm d.700 mm h.750 mm