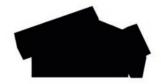

Product Specification Sheet

The **Overdose** is a series of workspace items inspired by the designer's own mess. Bram Boo's concept was to create order through disorder. The aesthetics of organized chaos bring movement and fun into an environment, a formal workplace or even at home. The Overdose desk has a powder coated steel base and a 50mm thick MDF top. The boxes of 4 different sizes are plywood finished with oiled European oak veneer. The Overdose's design was translated to a cabinet and a small wooden organiser.

## **Types**

DESK

ORGANIZER

SMALL STORAGE

LARGE STORAGE

#### ORGANIZER

Overall dimensions: w. 710 mm d. 690 mm h. 280 mm