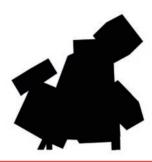

Product Specification Sheet

The **Overdose** is a series of workspace items inspired by the designer's own mess. Bram Boo's concept was to create order through disorder. The aesthetics of organized chaos bring movement and fun into an environment, a formal workplace or even at home. The Overdose desk has a powder coated steel base and a 50mm thick MDF top. The boxes of 4 different sizes are plywood finished with oiled European oak veneer. The Overdose's design was translated to a cabinet and a small wooden organiser.

## **Types**

DESK

ORGANIZER

SMALL STORAGE

LARGE STORAGE

#### SMALL STORAGE

Overall dimensions: w. 851 mm d. 1183 mm h. 1040 mm

5 boxes