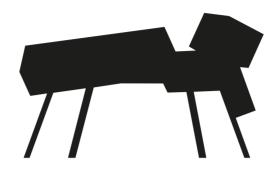

Product Specification Sheet

The **Overdose** is a series of workspace items inspired by the designer's own mess. Bram Boo's concept was to create order through disorder. The aesthetics of organized chaos bring movement and fun into an environment, a formal workplace or even at home. The Overdose desk has a powder coated steel base and a 50mm thick MDF top. The boxes of 4 different sizes are plywood finished with oiled European oak veneer. The Overdose's design was translated to a cabinet and a small wooden organiser.

## **Specifications**

4

The Overdose is workspace inspired by the designer's own mess. It is Bram Boo's concept of making order through disorder. Its aesthetics of organized chaos brings movement and fun into a space.

### DESK

Overall dimensions: w. 2313 mm d.1303 mm h.1410 mm

Work surface: w.1582 mm d.700 mm h.750 mm