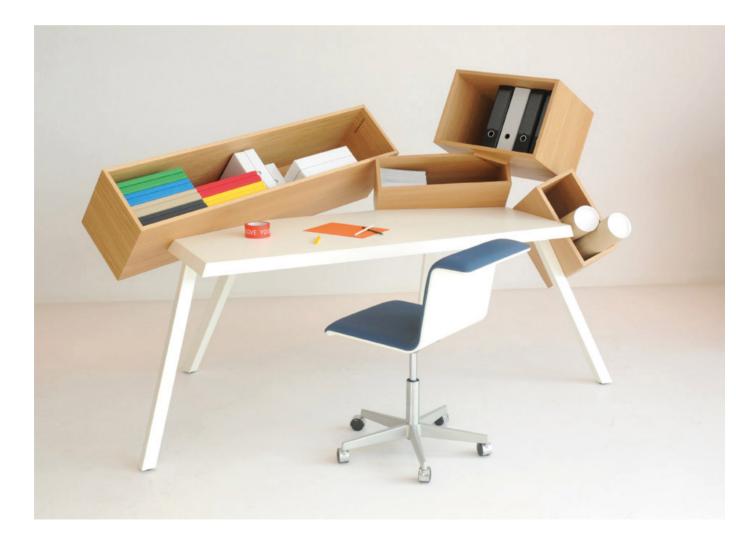

Product Specification Sheet

The **Overdose** is a series of workspace items inspired by the designer's own mess. Bram Boo's concept was to create order through disorder. The aesthetics of organized chaos bring movement and fun into an environment, a formal workplace or even at home. The Overdose desk has a powder coated steel base and a 50mm thick MDF top. The boxes of 4 different sizes are plywood finished with oiled European oak veneer. The Overdose's design was translated to a cabinet and a small wooden organiser.

## **Specifications**

4

The Overdose is workspace inspired by the designer's own mess. It is Bram Boo's concept of making order through disorder. Its aesthetics of organized chaos brings movement and fun into a space.

### DESK

Overall dimensions: w. 2313 mm d.1303 mm h.1410 mm

Work surface: w.1582 mm d.700 mm h.750 mm