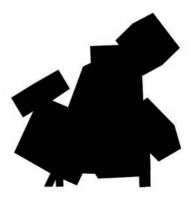

Product Specification Sheet

The **Overdose** is a series of workspace items inspired by the designer's own mess. Bram Boo's concept was to create order through disorder. The aesthetics of organized chaos bring movement and fun into an environment, a formal workplace or even at home. The Overdose desk has a powder coated steel base and a 50mm thick MDF top. The boxes of 4 different sizes are plywood finished with oiled European oak veneer. The Overdose's design was translated to a cabinet and a small wooden organiser.

## **Specifications**

4

The Overdose is workspace inspired by the designer's own mess. It is Bram Boo's concept of making order through disorder. Its aesthetics of organized chaos brings movement and fun into a space.

#### LARGE STORAGE

Overall dimensions: w. 1910 mm d. 1225 mm h. 1950 mm

7 boxes