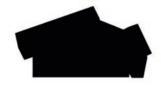

Product Specification Sheet

The **Overdose** is a series of workspace items inspired by the designer's own mess. Bram Boo's concept was to create order through disorder. The aesthetics of organized chaos bring movement and fun into an environment, a formal workplace or even at home. The Overdose desk has a powder coated steel base and a 50mm thick MDF top. The boxes of 4 different sizes are plywood finished with oiled European oak veneer. The Overdose's design was translated to a cabinet and a small wooden organiser.

## **Specifications**

4

The Overdose is workspace inspired by the designer's own mess. It is Bram Boo's concept of making order through disorder. Its aesthetics of organized chaos brings movement and fun into a space.

#### ORGANIZER

Overall dimensions: w. 710 mm d. 690 mm h. 280 mm