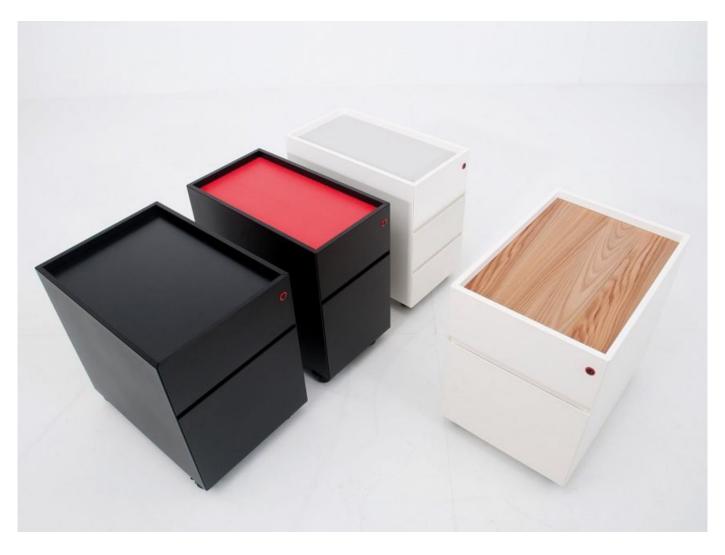

## Mr. Walter

Mr. Walter is a tribute to the original file pedestal that Bulo began with in 1963. Made of wood, Mr. Walter is a contemporary storage collection that is both functional in the office environment as well as aesthetically warm in the home. Various accessories are available for organization and cushion tops can be added to create an extra seat for collaboration at the desk.

The carcass is made out of powdercoated mdf panels in mitre joint. The top panel is recessed offering a multifunctional use for office supplies, a cup of coffee, magazines or a cushion, allowing the pedestal to function as an additional seating element. The top panel can be finished in various melamine or veneer finishes to match with the colur and/or material of the table.