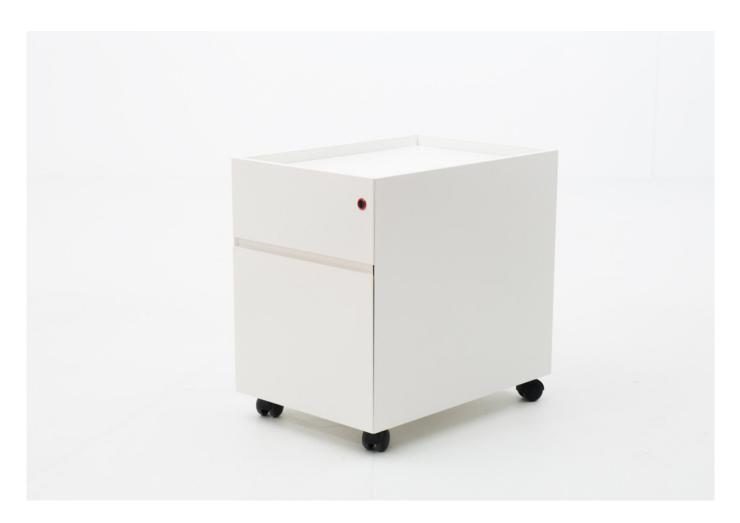

The carcass is made out of powdercoated mdf panels in mitre joint. The top panel is recessed offering a multifunctional use for office supplies, a cup of coffee, magazines or a cushion, allowing the pedestal to function as an additional seating element. The top panel can be finished in various melamine or veneer finishes to match with the colur and/or material of the table.

#### **Pedestals**

Small, w.324 x d.600 x h.532/583 mm / w 13" x d 24" x h 21"/23" 1 drawer + 1 A4 box file drawer 3 drawers

Medium, w.424 x d.600 x h.532/583 mm / w 17" x d 24" x h 21"/23" 1 drawer + 1 A4 box file drawer 3 drawers