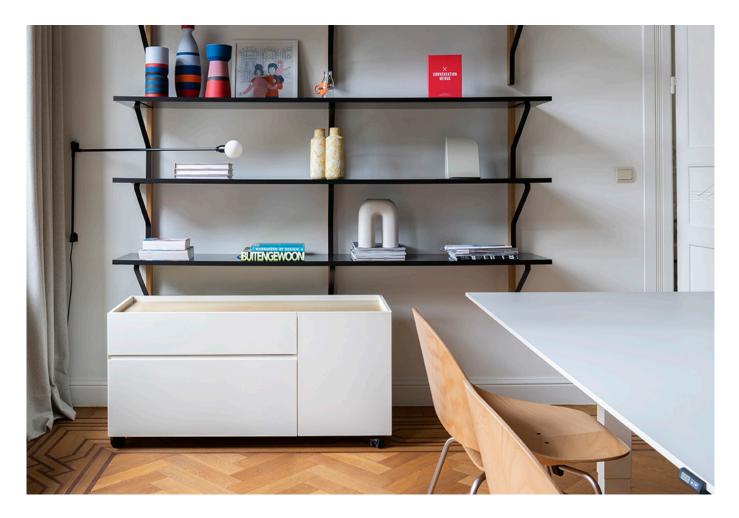

## Mr. Walter

Mr. Walter is a tribute to the original file pedestal that Bulo began with in 1963. Made of wood, Mr. Walter is a contemporary storage collection that is both functional in the office environment as well as aesthetically warm in the home. Various accessories are available for organization and cushion tops can be added to create an extra seat for collaboration at the desk.

The carcass is made out of powdercoated mdf panels in mitre joint. The top panel is recessed offering a multifunctional use for office supplies, a cup of coffee, magazines or a cushion, allowing the pedestal to function as an additional seating element. The top panel can be finished in various melamine or veneer finishes to match with the colur and/or material of the table.

The upper drawer of the pedestals always has a red inside drawer.

The box file drawer can be used for hanging files, but also for binders or for personal items such as a handbag. The pedestal can be equiped with a central locking mechanism. The lock always has a red rose on the front.