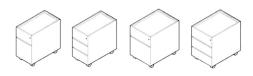

#### **Pedestals**

Small, w.324 x d.600 x h.532/583 mm / w 13" x d 24" x h 21"/23" 1 drawer + 1 A4 box file drawer 3 drawers

Medium, w.424 x d.600 x h.532/583 mm / w 17" x d 24" x h 21"/23" 1 drawer + 1 A4 box file drawer 3 drawers