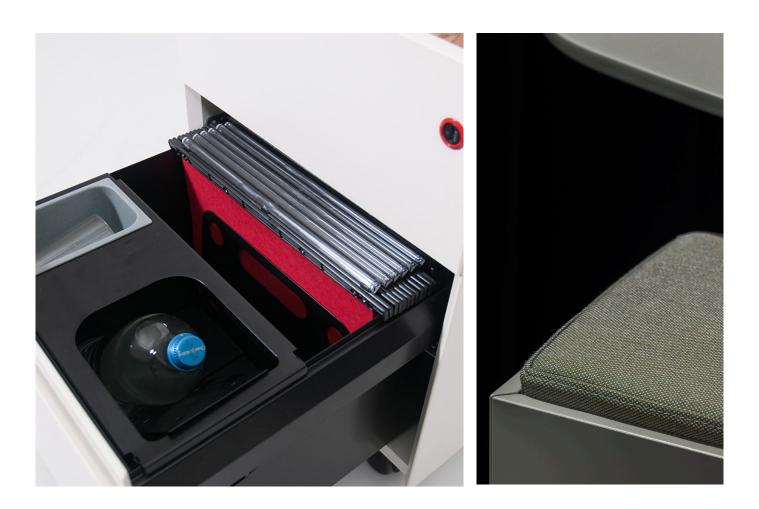

## Mr. Walter

Mr. Walter is a tribute to the original file pedestal that Bulo began with in 1963. Made of wood, Mr. Walter is a contemporary storage collection that is both functional in the office environment as well as aesthetically warm in the home. Various accessories are available for organization and cushion tops can be added to create an extra seat for collaboration at the desk.

The carcass is made out of powdercoated mdf panels in mitre joint. The top panel is recessed offering a multifunctional use for office supplies, a cup of coffee, magazines or a cushion, allowing the pedestal to function as an additional seating element. The top panel can be finished in various melamine or veneer finishes to match with the colur and/or material of the table.

The upper drawer of the pedestals always has a red inside drawer.

The box file drawer can be used for hanging files, but also for binders or for personal items such as a handbag. The pedestal can be equiped with a central locking mechanism. The lock always has a red rose on the front.

### Accessories

- Small and medium upholstered cushion for recessed top panel, for pedestal and credenza
- pen-tray
- horizontal and vertical drawer dividers
- filing tray
- book support
- bottle holder with small box
- holder with 3 bins
- cushion in fabric upholstery to create a seating element