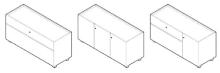

### Credenzas

Medium, w.794 x d.438 x h.532/583 mm / w 31" x d 17" x h 21"/23" open, with shelf 2 hinged doors, incl. 1 shelf

1 drawer + 1 A4 box file drawer

Large, w.1194 x d.438 x h.532/583 mm / w 47" x d 17" x h 21"/23"

1 double + 1 single right hinged door, incl. 1 small and 1 large shelf

- 1 drawer + 1 A4 box file drawer
- 1 drawer + 1 A4 box file drawer + 1 right hinged door incl. 1 shelf