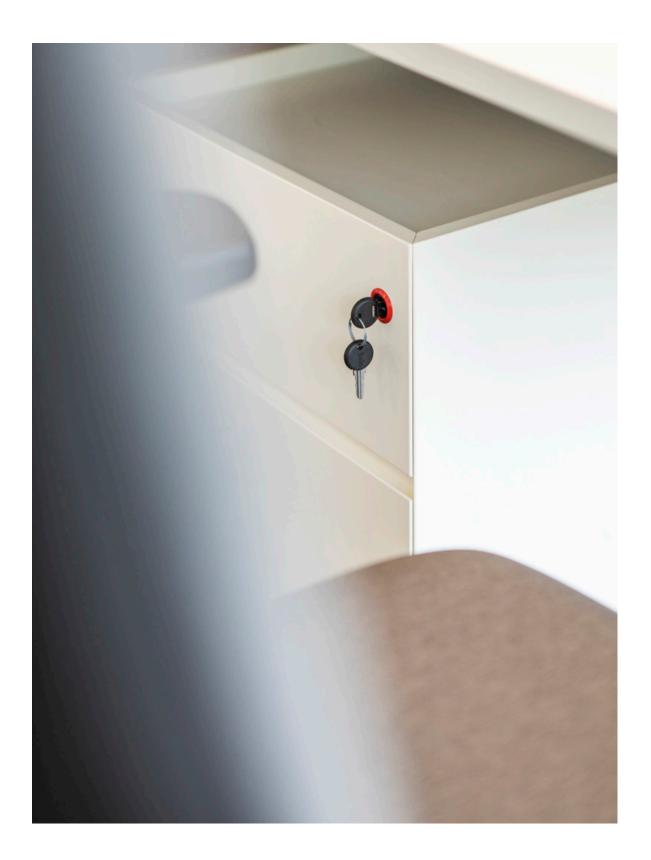

The upper drawer of the pedestals always has a red inside drawer.

The box file drawer can be used for hanging files, but also for binders or for personal items such as a handbag. The pedestal can be equiped with a central locking mechanism. The lock always has a red rose on the front.