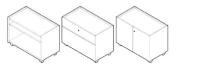

#### **Pedestals**

Small, w.324 x d.600 x h.532/583 mm / w 13" x d 24" x h 21"/23" 1 drawer + 1 A4 box file drawer 3 drawers

Medium, w.424 x d.600 x h.532/583 mm / w 17" x d 24" x h 21"/23" 1 drawer + 1 A4 box file drawer 3 drawers